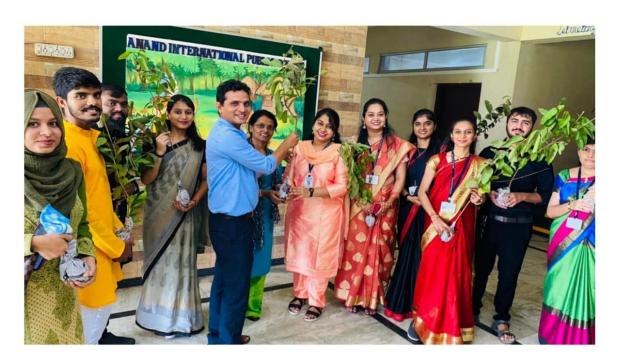

## **SSR** College of Education

Approved by NCTE, New Delhi,
Affiliated To SavitribaiPhule Pune University, Pune.
Sayli, Silvassa Road, Silvassa — 396230, UT of DNH

Email address : ssreducollege@gmail.com Website:www.ssreducollege.edu.in

# Glimpses of Activities of SSR College OF Education

#### **IMAGES OF NIRBHAYA KANYA ABHIYAAN**

















#### FIELD TRIPS TO INDUSTRY AND NAXATRA VAN



#### **ACHIEVEMENTS OF COLLEGE**



#### 2<sup>ND</sup> OCTOBER PROGRAMME AT STADIUM GROUND SILVASSA



#### HINDI PAKHWADA 2019-20





#### **ACHIEVEMENTS OF TEACHER**



**GARBA CELEBRATION AT SSR CAMPUS** 



### **ENVIRONMENT CAMP TO VANANCHAL**



## Environment day celebration at SSR College of Education









## **Republic Day Celebration at SSR Campus**





PRINCIPAL

S.S.R. COLLEGE OF EDUCATION

SAYLL SILVASSA.(D&NH)