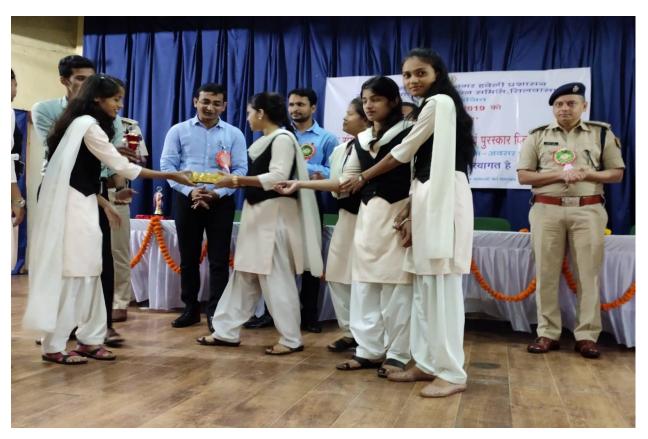

## **SSR** College of Education

Approved by NCTE, New Delhi,
Affiliated To SavitribaiPhule Pune University, Pune.
Sayli, Silvassa Road, Silvassa — 396230, UT of DNH

Email address : ssreducollege@gmail.com Website:www.ssreducollege.edu.in

# Glimpses of Activities of SSR College OF Education

#### **IMAGES OF NIRBHAYA KANYA ABHIYAAN**

















#### FIELD TRIPS TO INDUSTRY AND NAXATRA VAN



#### **ACHIEVEMENTS OF COLLEGE**



#### 2<sup>ND</sup> OCTOBER PROGRAMME AT STADIUM GROUND SILVASSA



#### HINDI PAKHWADA 2019-20





#### **ACHIEVEMENTS OF TEACHER**



**GARBA CELEBRATION AT SSR CAMPUS** 



### **ENVIRONMENT CAMP TO VANANCHAL**



## Environment day celebration at SSR College of Education









## **Republic Day Celebration at SSR Campus**





PRINCIPAL

S.S.R. COLLEGE OF EDUCATION

SAYLL SILVASSA.(D&NH)