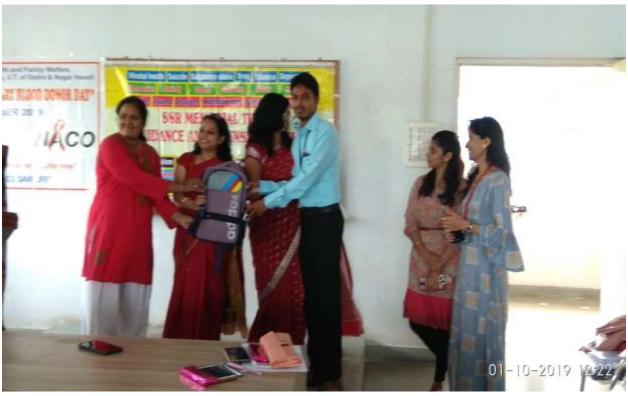

# **Faculty Exchange Programme with SSR IMR**

Faculty exchange on physical education by Mr. Rushikesh Waghchaure.