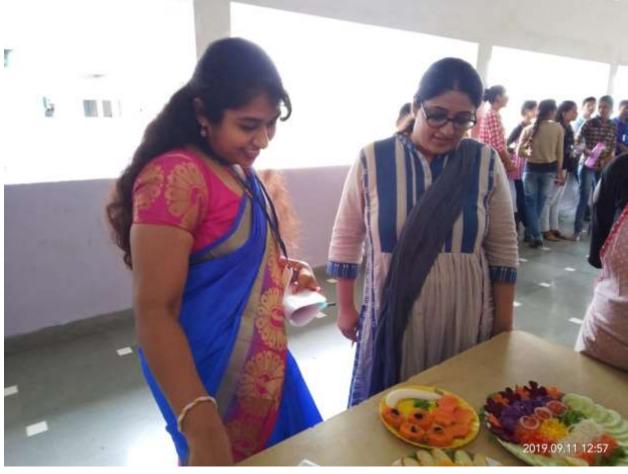

education have memorandum lectures. SSR understanding with other colleges like SSR ACS, SSR IMR and SSR Pharmacy for faculty exchange and conducting various collaborative programmes. Faculty exchange are done for various activities like Guest lecture, Evaluater, External Examiners, Judges competition .The college is also in the process of MOU for promotion of education and Research.Our College of education has also collaboration with various schools for practice teaching and internship programme and for faculty exchange. The College has collaboration with SSR IMR and Meghwad Primary School, Gujarat for Publication and Research work.





# **Glimses of Faculty Exchange Programme**

### **Lecture at SSR Pharmacy by Dr Vinu Aggarwal**



## **Dr Vinu Aggarwal at Prabhat Scholar Academy**





# **Faculty Exchange with SSR ACS**





# **Faculty Exchange Programme with SSR IMR**





Faculty exchange on physical education by Mr. Rushikesh Waghchaure.



#### **Faculty Exchange on NAAC Workshop**