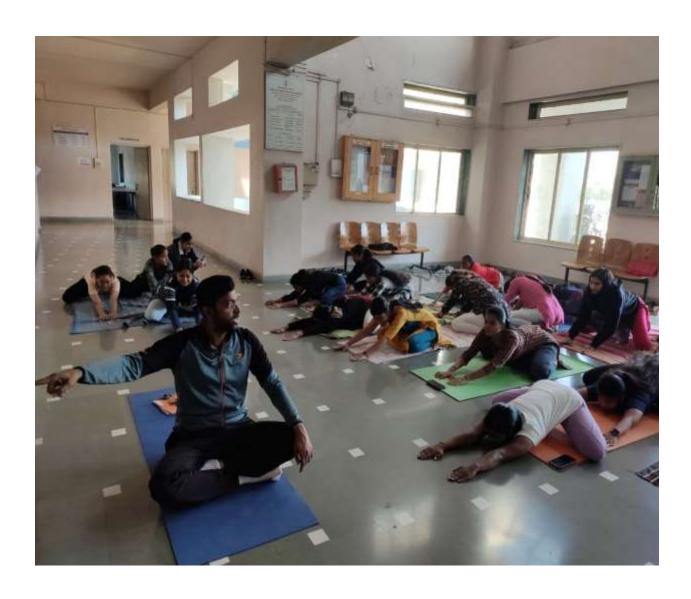

# **Faculty Exchange Programme with SSR IMR**

Faculty exchange on physical education by Mr. Rushikesh Waghchaure.