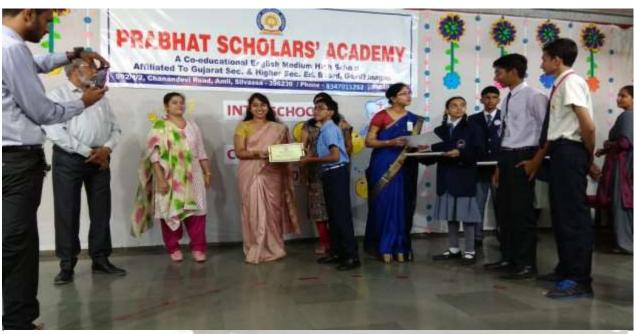

f education have memorandum lectures. SSR understanding with other colleges like SSR ACS, SSR IMR and SSR Pharmacy for faculty exchange and conducting various collaborative programmes. Faculty exchange are done for various activities like Guest lecture, Evaluater, External Examiners, Judges competition .The college is also in the process of MOU for promotion of education and Research.Our College of education has also collaboration with various schools for practice teaching and internship programme and for faculty exchange. The College has collaboration with SSR IMR and Meghwad Primary School, Gujarat for Publication and Research work.





# **Glimses of Faculty Exchange Programme**

### **Lecture at SSR Pharmacy by Dr Vinu Aggarwal**



## **Dr Vinu Aggarwal at Prabhat Scholar Academy**





# **Faculty Exchange with SSR ACS**





# **Faculty Exchange Programme with SSR IMR**





Faculty exchange on physical education by Mr. Rushikesh Waghchaure.



#### **Faculty Exchange on NAAC Workshop**