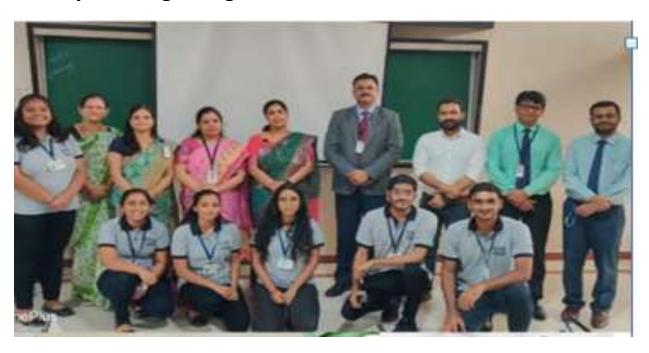

R IMR and SSR Pharmacy for faculty exchange and conducting various collaborative programmes. Faculty exchange are done for various activities like Guest lecture, Evaluater, External Examiners, Judges competition .The college is also in the process of MOU for promotion of education and Research.Our College of education has also collaboration with various schools for practice teaching and internship programme and for faculty exchange. The College has collaboration with SSR IMR and Meghwad Primary School, Gujarat for Publication and Research work.





# **Glimses of Faculty Exchange Programme**

### **Lecture at SSR Pharmacy by Dr Vinu Aggarwal**



## **Dr Vinu Aggarwal at Prabhat Scholar Academy**





# **Faculty Exchange with SSR ACS**





# **Faculty Exchange Programme with SSR IMR**





Faculty exchange on physical education by Mr. Rushikesh Waghchaure.



#### **Faculty Exchange on NAAC Workshop**