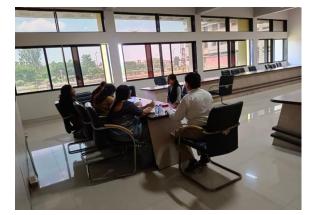

## Campus Interview- 30th March 2019

To provide an opportunity to final year B.Ed. students, to giving exposure to facing interview, to take community participation in a form of recruiter from various schools SSR College of Education's placement Cell organized a Campus Drive on 30<sup>th</sup> march 2019. Total 27 schools from Valsad, Vapi, Daman, Bhilad, Khanvel, Naroli, Dadra and Silvassa are invited of the campus drive. 44 Final year aspirants prepared for the Campus Interview and instructed accordingly. Almost more than 20 school representatives were present for the Campus Drive. After formal welcoming and refreshment to representative, program started in SSR IMR auditorium hall. Lamp lighting done by respected Principal and all dignitaries with school representatives. Welcome & introductory speech given by placement cell coordinator . In presidential Address Principal explain the objectives of campus drive and its importance for student teachers in future. School representatives also give their opinion and feedback on this occasion. SSR Memorial Trust's PRO Dr. Pankaj Sharma meet all the school representatives and give them thanks for being present and appreciate their attachment with SSR. All the student teachers one by one attempted interview according their subjects and take opportunity to face interview. All the school representative were happy and satisfied with students performance and appearance. Almost all students get offers from multiple schools, its up to them for which they will select for joining. All the teaching -non teaching staff give their contribution for making successful this campus drive.