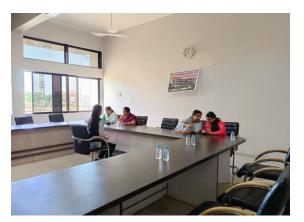

## Campus Interview- 30th March 2019

To provide an opportunity to final year B.Ed. students, to giving exposure to facing interview, to take community participation in a form of recruiter from various schools SSR College of Education's placement Cell organized a Campus Drive on 30<sup>th</sup> march 2019. Total 27 schools from Valsad, Vapi, Daman, Bhilad, Khanvel, Naroli, Dadra and Silvassa are invited of the campus drive. 44 Final year aspirants prepared for the Campus Interview and instructed accordingly. Almost more than 20 school representatives were present for the Campus Drive. After formal welcoming and refreshment to representative, program started in SSR IMR auditorium hall. Lamp lighting done by respected Principal and all dignitaries with school representatives. Welcome & introductory speech given by placement cell coordinator . In presidential Address Principal explain the objectives of campus drive and its importance for student teachers in future. School representatives also give their opinion and feedback on this occasion. SSR Memorial Trust's PRO Dr. Pankaj Sharma meet all the school representatives and give them thanks for being present and appreciate their attachment with SSR. All the student teachers one by one attempted interview according their subjects and take opportunity to face interview. All the school representative were happy and satisfied with students performance and appearance. Almost all students get offers from multiple schools, its up to them for which they will select for joining. All the teaching -non teaching staff give their contribution for making successful this campus drive.