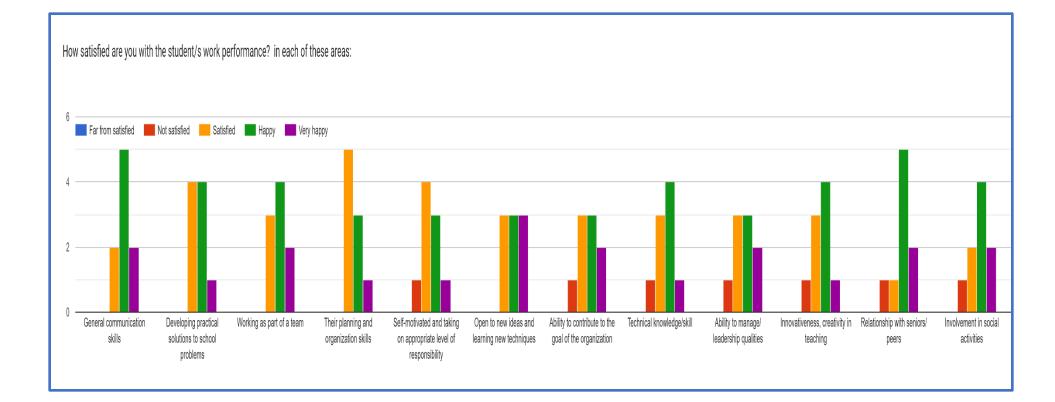

## **Report on Employers Feedback on Curriculum**

Google form is created for collecting feedback on Curriculum.

There are 9 responses received from employers.

Analysis of the Feedback as follows.

[The learning outcomes of the curriculum are of global standard.]