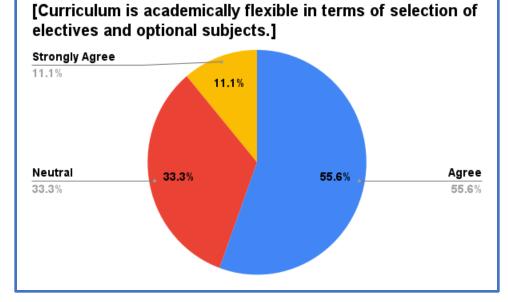

## **Report on Employers Feedback on Curriculum**

Google form is created for collecting feedback on Curriculum.

There are 9 responses received from employers.

Analysis of the Feedback as follows.

[The learning outcomes of the curriculum are of global standard.]