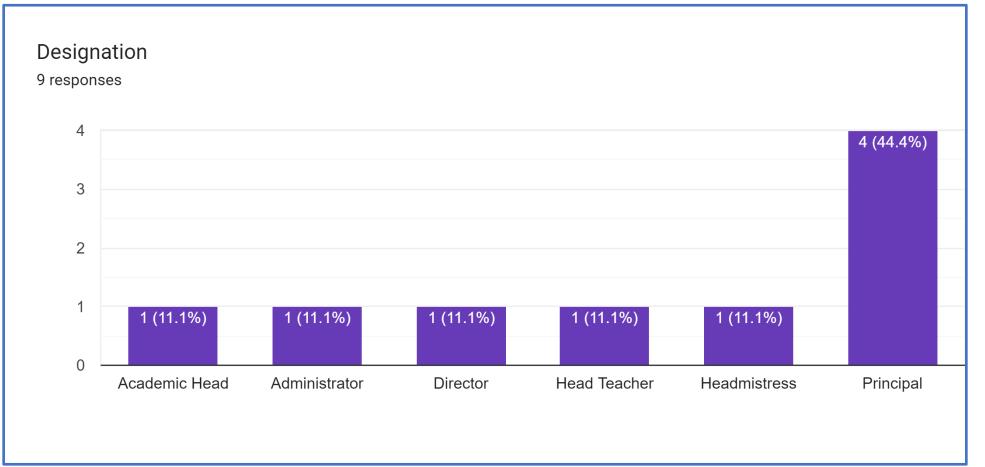

## **Report on Employers Feedback on Curriculum**

Google form is created for collecting feedback on Curriculum.

There are 9 responses received from employers.

Analysis of the Feedback as follows.

[The learning outcomes of the curriculum are of global standard.]