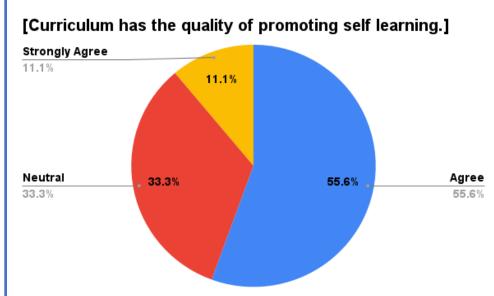

## **Report on Employers Feedback on Curriculum**

Google form is created for collecting feedback on Curriculum.

There are 9 responses received from employers.

Analysis of the Feedback as follows.

[The learning outcomes of the curriculum are of global standard.]