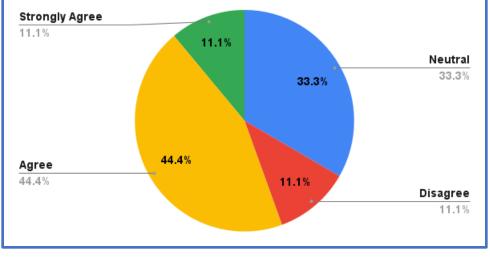

## **Report on Employers Feedback on Curriculum**

Google form is created for collecting feedback on Curriculum.

There are 9 responses received from employers.

Analysis of the Feedback as follows.

[The learning outcomes of the curriculum are of global standard.]