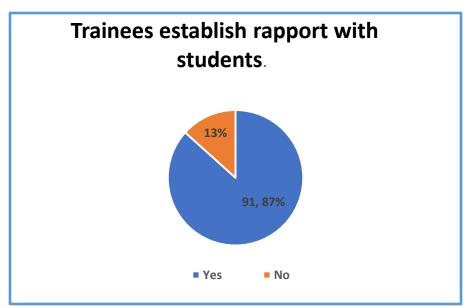

### **Report on Employers Feedback on Curriculum**

Feedback form is created for collecting feedback on Curriculum. The forms are manually filled by respondents.

There are 105 responses received from Headmasters and Senior Teachers. Analysis of the Feedback as follows.