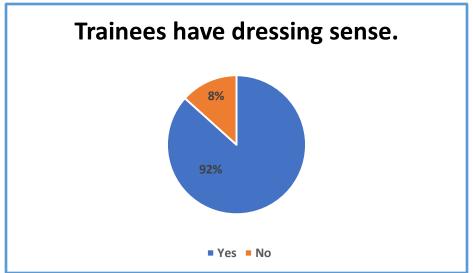

### **Report on Employers Feedback on Curriculum**

Feedback form is created for collecting feedback on Curriculum. The forms are manually filled by respondents.

There are 105 responses received from Headmasters and Senior Teachers. Analysis of the Feedback as follows.