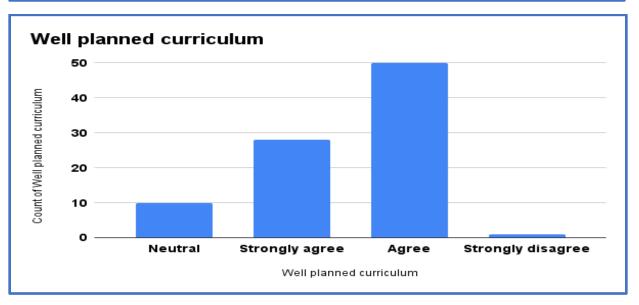

### Report of Alumni Feedback on Curriculum

Google form is created for collecting feedback on Curriculum.

Till the date there are 89 responses received from Alumni.

Analysis of the Feedback is as follows.

#### **Batchwise Responses**

Principal