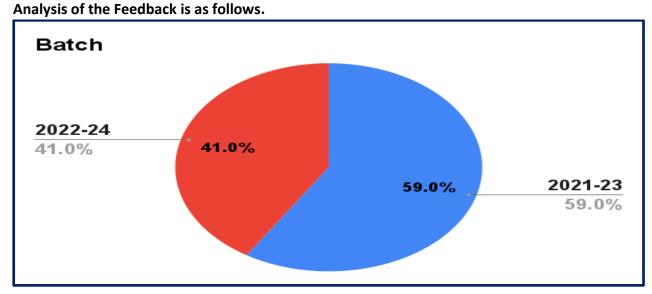

### Report of Alumni Feedback on Curriculum

Google form is created for collecting feedback on Curriculum.

Till the date there are 89 responses received from Alumni.

Analysis of the Feedback is as follows.

#### **Batchwise Responses**

Principal