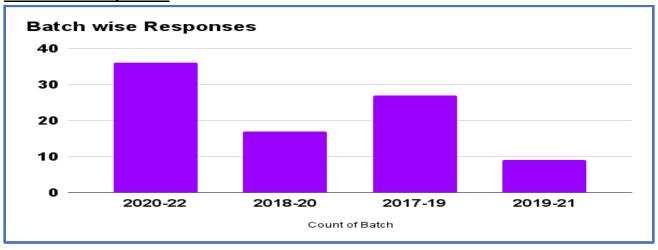

### Report of Alumni Feedback on Curriculum

Google form is created for collecting feedback on Curriculum.

Till the date there are 89 responses received from Alumni.

Analysis of the Feedback is as follows.

#### **Batchwise Responses**

Principal