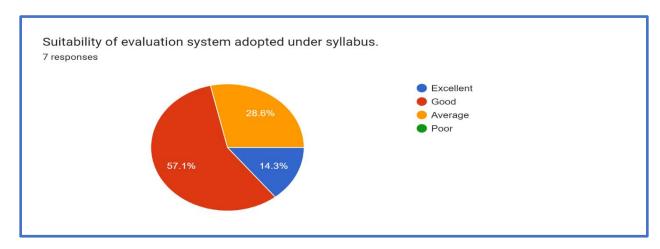

Figure 6:- Excellent- 42.9%, Good-42.9 %, Average- 14.3%, Poor-0%

Figure 7:- Excellent- 0%, Good-57.1%, Average- 42.9%, Poor-0%

Figure 8:- Excellent- 14.3%, Good-57.1%, Average- 28.6%, Poor-0%

Figure 9:- Excellent- 28.6%, Good-71.4%, Average- 0%, Poor-0%