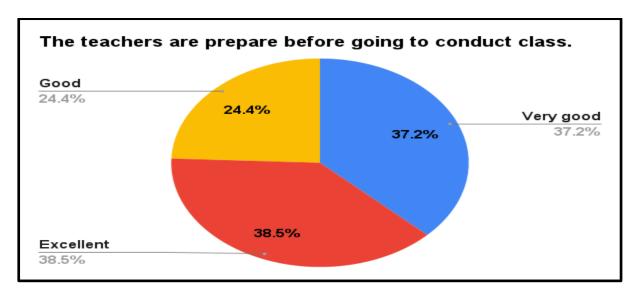

### **Report on Employers Feedback on Curriculum**

Feedback form is created for collecting feedback on Curriculum. The forms are manually filled by respondents.

There are 105 responses received from Headmasters and Senior Teachers. Analysis of the Feedback as follows.