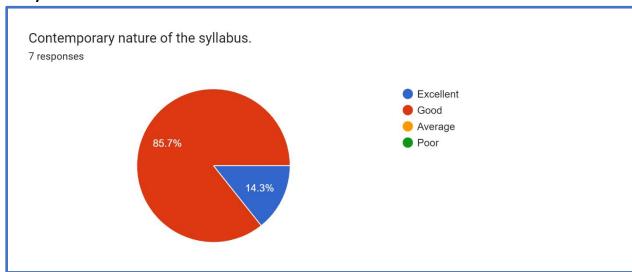

#### **Report on Teachers Feedback on Curriculum**

Google form is created for collecting feedback on Curriculum.

There are 7 responses received from Teachers.

Analysis of the Feedback as follows.

Figure 1 :- Excellent- 14.3%, Good-85.7 %, Average- 0%, Poor-0%