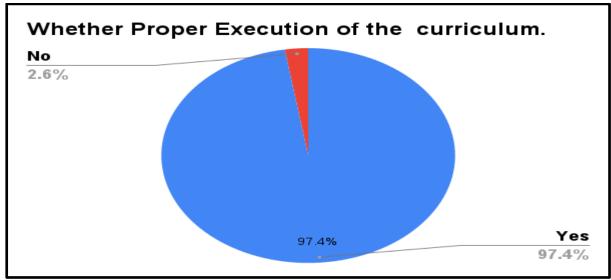

### **Report on Employers Feedback on Curriculum**

Feedback form is created for collecting feedback on Curriculum. The forms are manually filled by respondents.

There are 105 responses received from Headmasters and Senior Teachers. Analysis of the Feedback as follows.