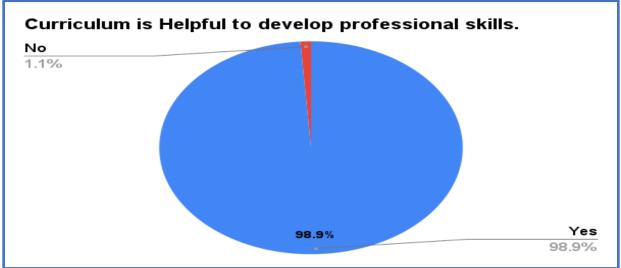

### Report of Alumni Feedback on Curriculum

Google form is created for collecting feedback on Curriculum.

Till the date there are 89 responses received from Alumni.

Analysis of the Feedback is as follows.

#### **Batchwise Responses**

Principal