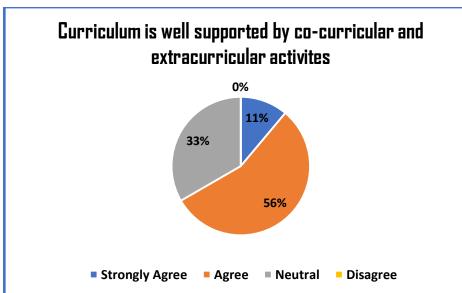

Figure 2:- Excellent- 42.9%, Good-57.1 %, Average- 0%, Poor-0%

Figure 3:- Excellent- 57.1%, Good-28.6 %, Average- 14.3%, Poor-0%

Figure 4:- Excellent- 28.6%, Good-71.4 %, Average- 0%, Poor-0%

Figure 5:- Excellent- 14.3%, Good-57.1 %, Average- 28.6%, Poor-0%