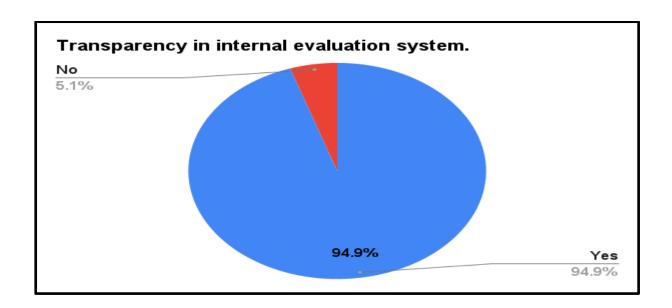

### **Report on Employers Feedback on Curriculum**

Google form is created for collecting feedback on Curriculum.

There are 9 responses received from employers.

Analysis of the Feedback as follows.

Principal