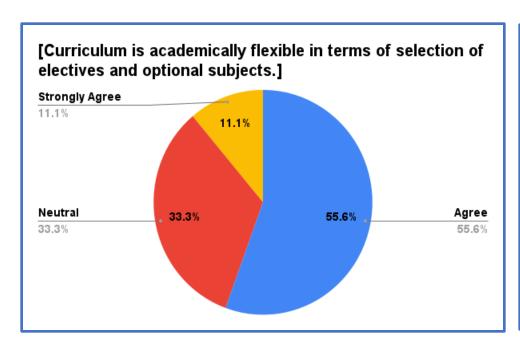

### **Report on Employers Feedback on Curriculum**

Google form is created for collecting feedback on Curriculum.

There are 9 responses received from employers.

Analysis of the Feedback as follows.

Principal