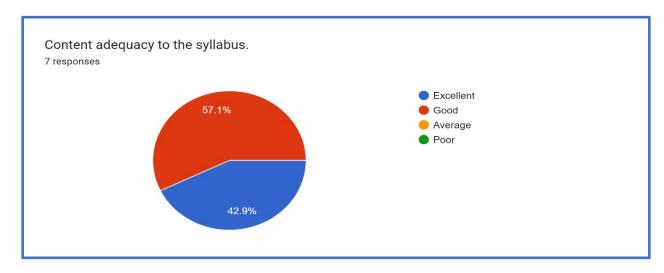

Figure 2:- Excellent- 42.9%, Good-57.1 %, Average- 0%, Poor-0%

Figure 3:- Excellent- 57.1%, Good-28.6 %, Average- 14.3%, Poor-0%

Figure 4:- Excellent- 28.6%, Good-71.4 %, Average- 0%, Poor-0%

Figure 5:- Excellent- 14.3%, Good-57.1 %, Average- 28.6%, Poor-0%