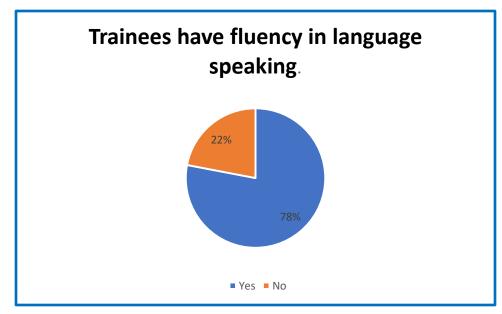

### **Report on Employers Feedback on Curriculum**

Feedback form is created for collecting feedback on Curriculum. The forms are manually filled by respondents.

There are 105 responses received from Headmasters and Senior Teachers. Analysis of the Feedback as follows.