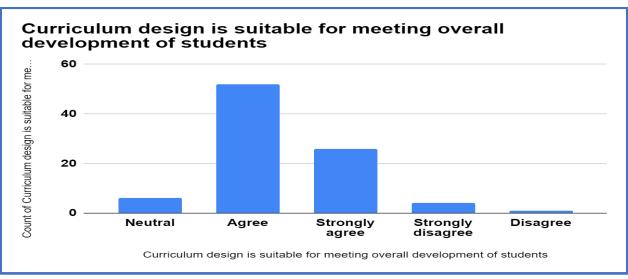

### **Report on Employers Feedback on Curriculum**

Feedback form is created for collecting feedback on Curriculum. The forms are manually filled by respondents.

There are 105 responses received from Headmasters and Senior Teachers. Analysis of the Feedback as follows.