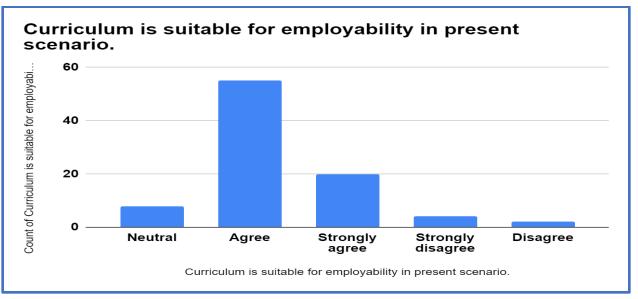

### **Report on Employers Feedback on Curriculum**

Feedback form is created for collecting feedback on Curriculum. The forms are manually filled by respondents.

There are 105 responses received from Headmasters and Senior Teachers. Analysis of the Feedback as follows.