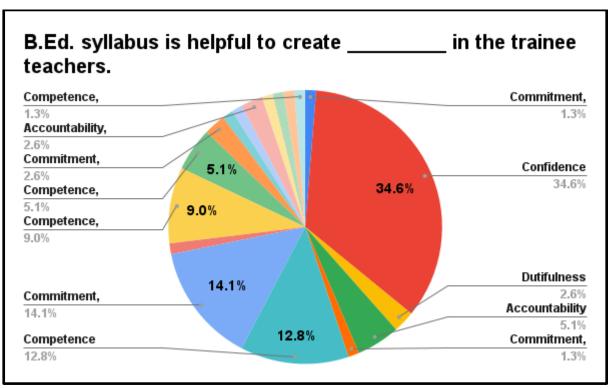

### **Report on Employers Feedback on Curriculum**

Feedback form is created for collecting feedback on Curriculum. The forms are manually filled by respondents.

There are 105 responses received from Headmasters and Senior Teachers. Analysis of the Feedback as follows.