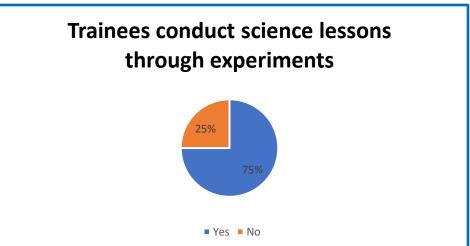

### **Report on Employers Feedback on Curriculum**

Feedback form is created for collecting feedback on Curriculum. The forms are manually filled by respondents.

There are 105 responses received from Headmasters and Senior Teachers. Analysis of the Feedback as follows.