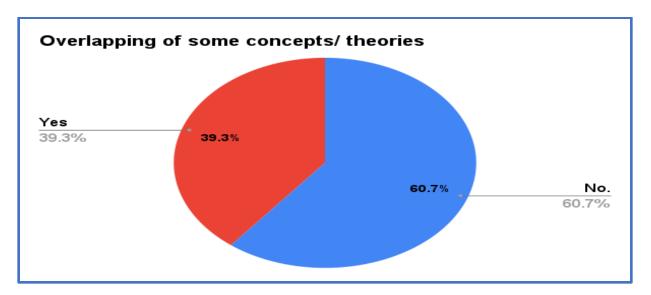

### Report of Alumni Feedback on Curriculum

Google form is created for collecting feedback on Curriculum.

Till the date there are 89 responses received from Alumni.

Analysis of the Feedback is as follows.

#### **Batchwise Responses**

Principal