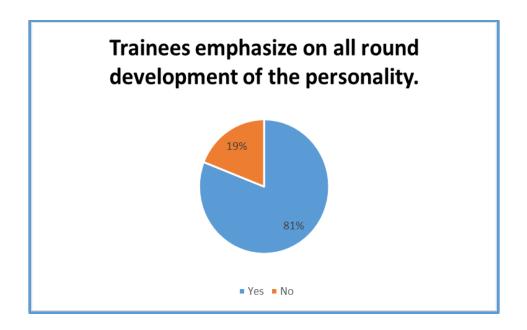

### **Report on Employers Feedback on Curriculum**

Feedback form is created for collecting feedback on Curriculum. The forms are manually filled by respondents.

There are 105 responses received from Headmasters and Senior Teachers. Analysis of the Feedback as follows.