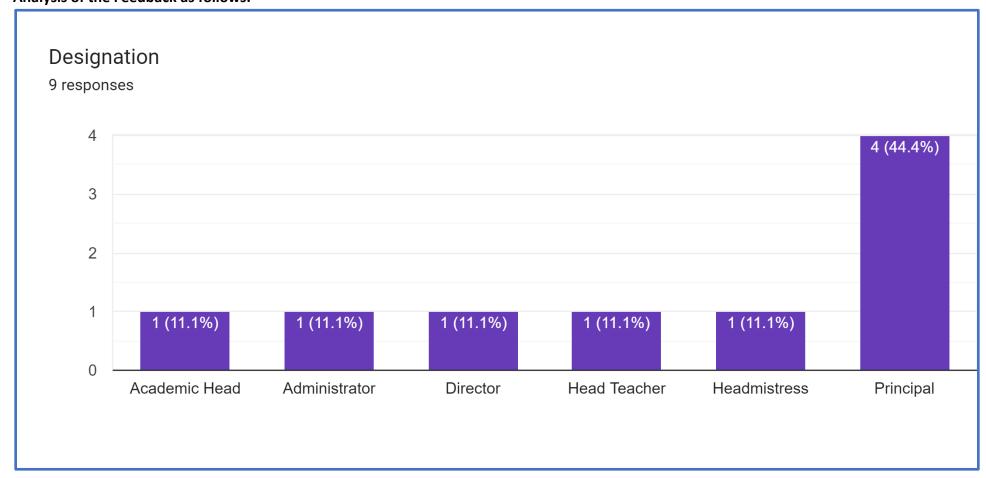

### **Report on Employers Feedback on Curriculum**

Google form is created for collecting feedback on Curriculum.

There are 9 responses received from employers.

Analysis of the Feedback as follows.

Principal