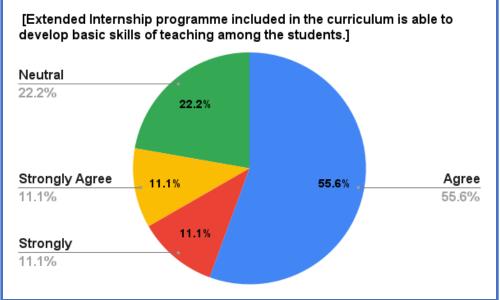

### **Report on Employers Feedback on Curriculum**

Google form is created for collecting feedback on Curriculum.

There are 9 responses received from employers.

Analysis of the Feedback as follows.

Principal