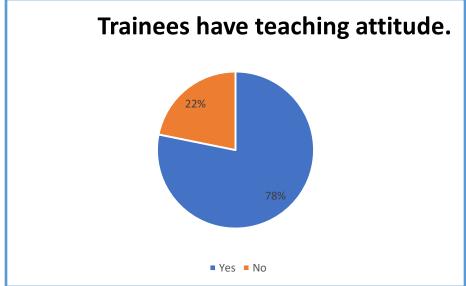

### **Report on Employers Feedback on Curriculum**

Feedback form is created for collecting feedback on Curriculum. The forms are manually filled by respondents.

There are 105 responses received from Headmasters and Senior Teachers. Analysis of the Feedback as follows.