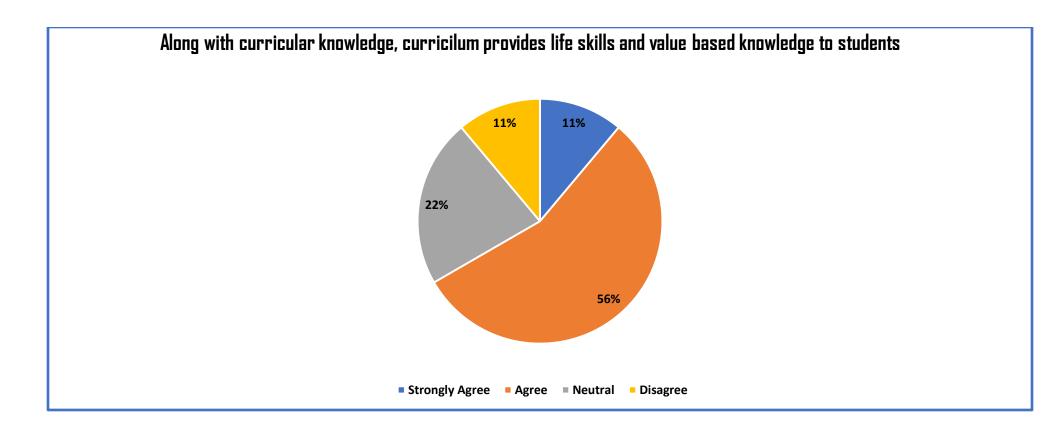

### Report of Alumni Feedback on Curriculum

Google form is created for collecting feedback on Curriculum.

Till the date there are 89 responses received from Alumni.

Analysis of the Feedback is as follows.