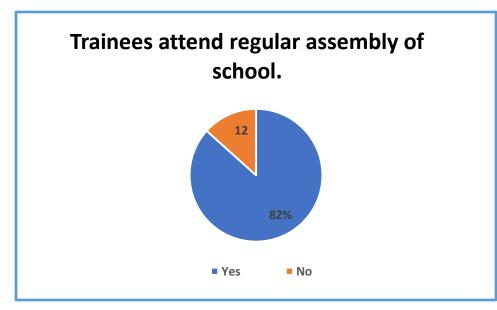

### **Report on Employers Feedback on Curriculum**

Feedback form is created for collecting feedback on Curriculum. The forms are manually filled by respondents.

There are 105 responses received from Headmasters and Senior Teachers. Analysis of the Feedback as follows.