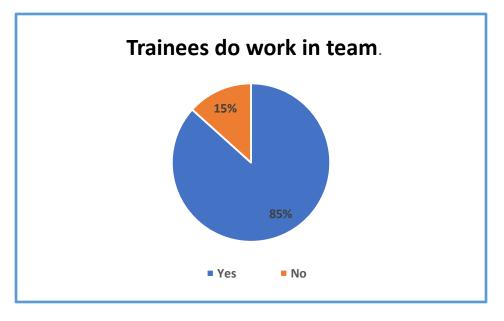

### **Report on Employers Feedback on Curriculum**

Feedback form is created for collecting feedback on Curriculum. The forms are manually filled by respondents.

There are 105 responses received from Headmasters and Senior Teachers. Analysis of the Feedback as follows.