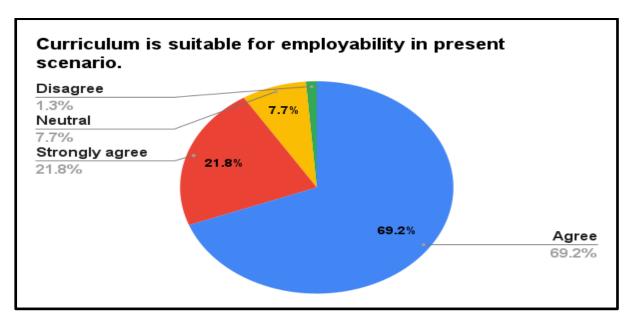

### **Report on Employers Feedback on Curriculum**

Feedback form is created for collecting feedback on Curriculum. The forms are manually filled by respondents.

There are 105 responses received from Headmasters and Senior Teachers. Analysis of the Feedback as follows.