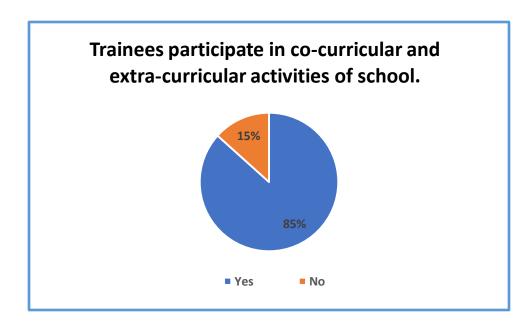

### **Report on Employers Feedback on Curriculum**

Feedback form is created for collecting feedback on Curriculum. The forms are manually filled by respondents.

There are 105 responses received from Headmasters and Senior Teachers. Analysis of the Feedback as follows.