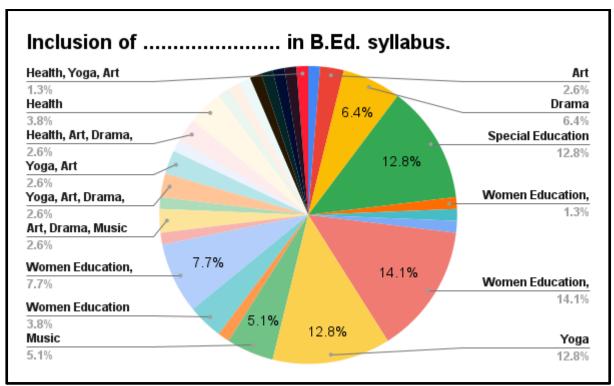

### **Report on Employers Feedback on Curriculum**

Feedback form is created for collecting feedback on Curriculum. The forms are manually filled by respondents.

There are 105 responses received from Headmasters and Senior Teachers. Analysis of the Feedback as follows.