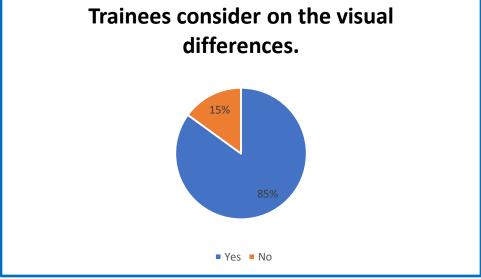

### **Report on Employers Feedback on Curriculum**

Feedback form is created for collecting feedback on Curriculum. The forms are manually filled by respondents.

There are 105 responses received from Headmasters and Senior Teachers. Analysis of the Feedback as follows.