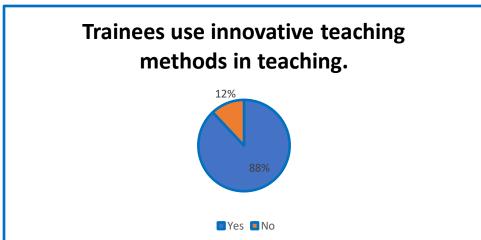

### **Report on Employers Feedback on Curriculum**

Feedback form is created for collecting feedback on Curriculum. The forms are manually filled by respondents.

There are 105 responses received from Headmasters and Senior Teachers. Analysis of the Feedback as follows.