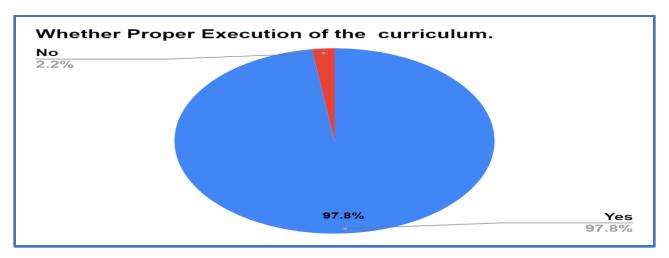

### Report of Alumni Feedback on Curriculum

Google form is created for collecting feedback on Curriculum.

Till the date there are 89 responses received from Alumni.

Analysis of the Feedback is as follows.

#### **Batchwise Responses**

Principal