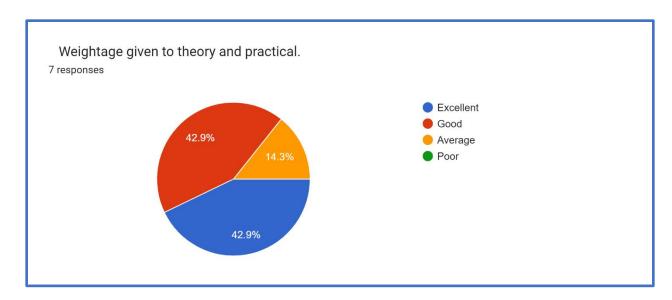

Figure 6:- Excellent- 42.9%, Good-42.9 %, Average- 14.3%, Poor-0%

Figure 7:- Excellent- 0%, Good-57.1%, Average- 42.9%, Poor-0%

Figure 8:- Excellent- 14.3%, Good-57.1%, Average- 28.6%, Poor-0%

Figure 9:- Excellent- 28.6%, Good-71.4%, Average- 0%, Poor-0%