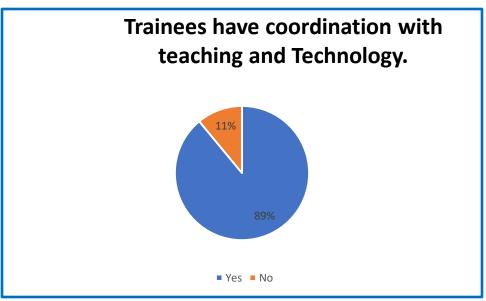

### **Report on Employers Feedback on Curriculum**

Feedback form is created for collecting feedback on Curriculum. The forms are manually filled by respondents.

There are 105 responses received from Headmasters and Senior Teachers. Analysis of the Feedback as follows.