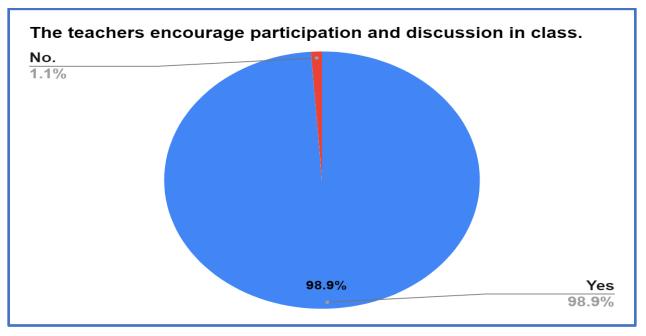

### **Report on Employers Feedback on Curriculum**

Feedback form is created for collecting feedback on Curriculum. The forms are manually filled by respondents.

There are 105 responses received from Headmasters and Senior Teachers. Analysis of the Feedback as follows.