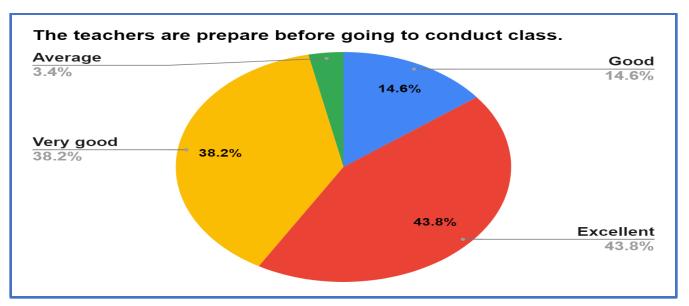

### **Report on Employers Feedback on Curriculum**

Feedback form is created for collecting feedback on Curriculum. The forms are manually filled by respondents.

There are 105 responses received from Headmasters and Senior Teachers. Analysis of the Feedback as follows.