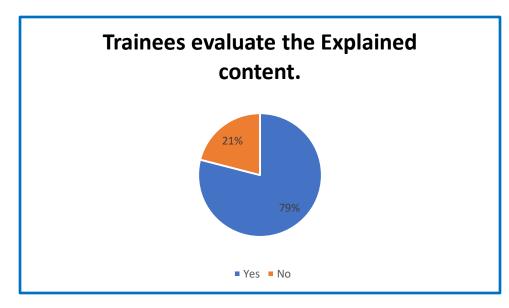

### **Report on Employers Feedback on Curriculum**

Feedback form is created for collecting feedback on Curriculum. The forms are manually filled by respondents.

There are 105 responses received from Headmasters and Senior Teachers. Analysis of the Feedback as follows.