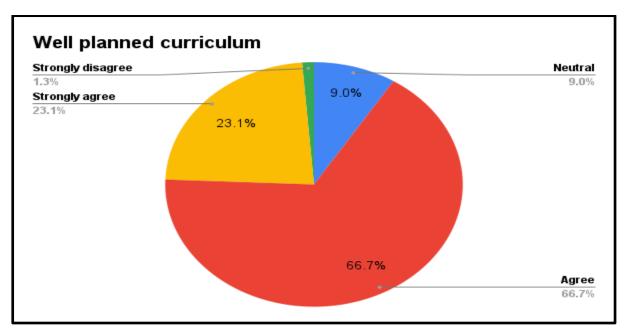

### **Report on Employers Feedback on Curriculum**

Feedback form is created for collecting feedback on Curriculum. The forms are manually filled by respondents.

There are 105 responses received from Headmasters and Senior Teachers. Analysis of the Feedback as follows.