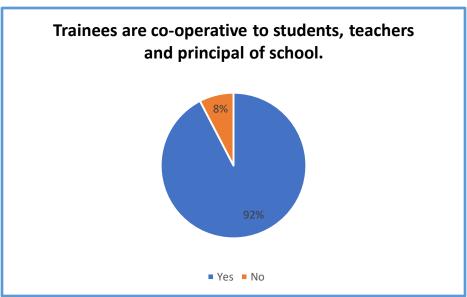

### **Report on Employers Feedback on Curriculum**

Feedback form is created for collecting feedback on Curriculum. The forms are manually filled by respondents.

There are 105 responses received from Headmasters and Senior Teachers. Analysis of the Feedback as follows.