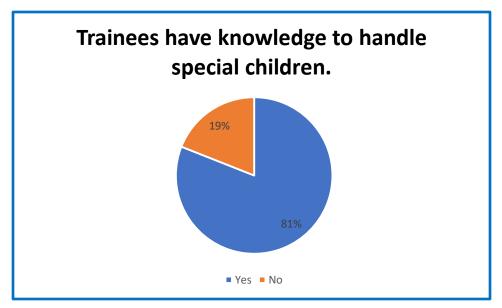

### **Report on Employers Feedback on Curriculum**

Feedback form is created for collecting feedback on Curriculum. The forms are manually filled by respondents.

There are 105 responses received from Headmasters and Senior Teachers. Analysis of the Feedback as follows.