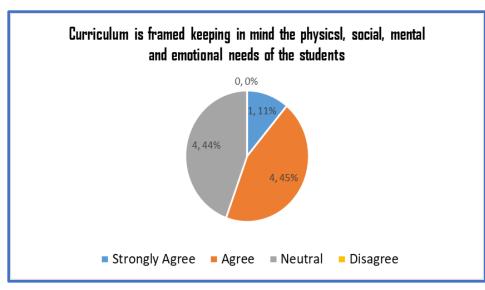

#### **Report on Teachers Feedback on Curriculum**

Google form is created for collecting feedback on Curriculum.

There are 7 responses received from Teachers.

Analysis of the Feedback as follows.

Figure 1 :- Excellent- 14.3%, Good-85.7 %, Average- 0%, Poor-0%