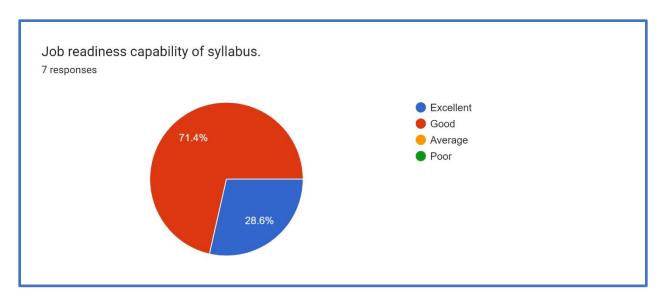

lege@gmail.com</u> Website: <u>www.ssreducollege.edu.in</u>

#### **Report on Teachers Feedback on Curriculum**

Google form is created for collecting feedback on Curriculum.

There are 7 responses received from Teachers.

Analysis of the Feedback as follows.



Figure 1 :- Excellent- 14.3%, Good-85.7 %, Average- 0%, Poor-0%



Figure 2:- Excellent- 42.9%, Good-57.1 %, Average- 0%, Poor-0%



Figure 3:- Excellent- 57.1%, Good-28.6 %, Average- 14.3%, Poor-0%



Figure 4:- Excellent- 28.6%, Good-71.4 %, Average- 0%, Poor-0%



Figure 5:- Excellent- 14.3%, Good-57.1 %, Average- 28.6%, Poor-0%



Figure 6:- Excellent- 42.9%, Good-42.9 %, Average- 14.3%, Poor-0%



Figure 7:- Excellent- 0%, Good-57.1%, Average- 42.9%, Poor-0%



Figure 8:- Excellent- 14.3%, Good-57.1%, Average- 28.6%, Poor-0%



Figure 9:- Excellent- 28.6%, Good-71.4%, Average- 0%, Poor-0%



Figure 10:- Excellent- 42.9%, Good-57.1%, Average- 0%, Poor-0%

### Some Remarks about Curriculum by Teachers

- 1. Too much writing work in BED207.
- 2. F.Y. B.Ed. syllabus is very lengthy; it can be reduced so that more focus is given for practicals.
- 3. Need more practical and life related inclusion of content with Job oriented skills and competencies development program and COURSES
- 4. There should be reduction in the activities of 207 of second year. Moderation pattern should be change.
- 5. In syllabus a lot of weightage is given to practical
- 6. Orientation of Syllabus should be taken properly by University

7. Inclusion of ICT can be more in. Assignment and report writing can be digitalized to lead paper less app