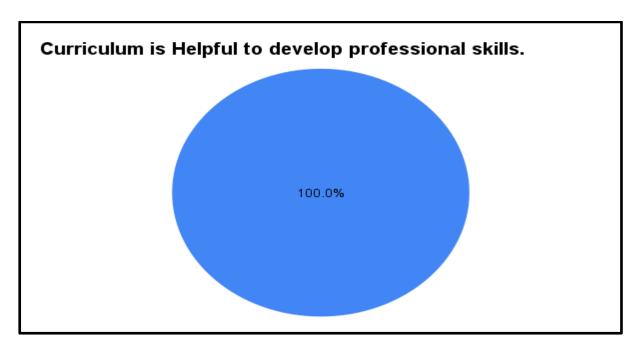

### Report of Alumni Feedback on Curriculum

Google form is created for collecting feedback on Curriculum.

Till the date there are 89 responses received from Alumni.

Analysis of the Feedback is as follows.