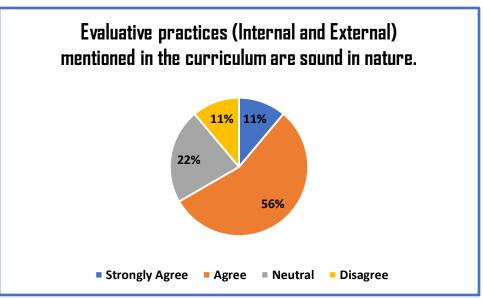

Figure 2:- Excellent- 42.9%, Good-57.1 %, Average- 0%, Poor-0%

Figure 3:- Excellent- 57.1%, Good-28.6 %, Average- 14.3%, Poor-0%

Figure 4:- Excellent- 28.6%, Good-71.4 %, Average- 0%, Poor-0%

Figure 5:- Excellent- 14.3%, Good-57.1 %, Average- 28.6%, Poor-0%