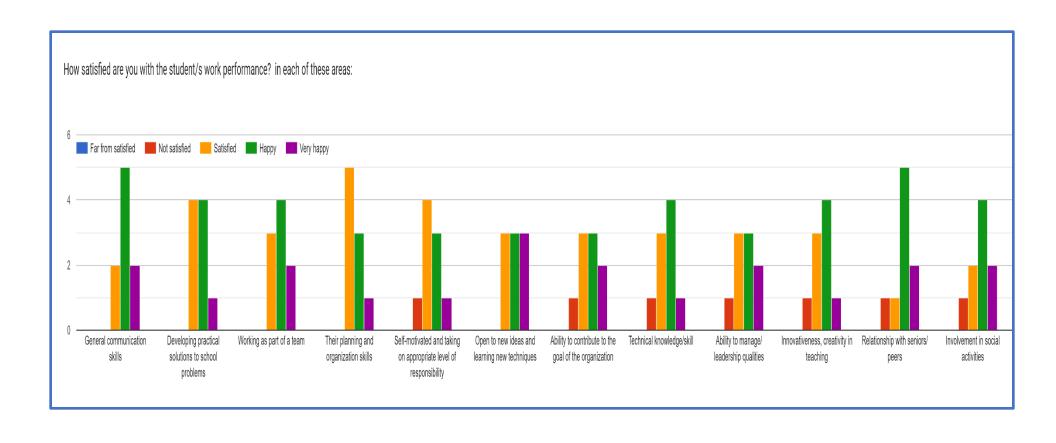

### **Report on Employers Feedback on Curriculum**

Google form is created for collecting feedback on Curriculum.

There are 9 responses received from employers.

Analysis of the Feedback as follows.

Principal