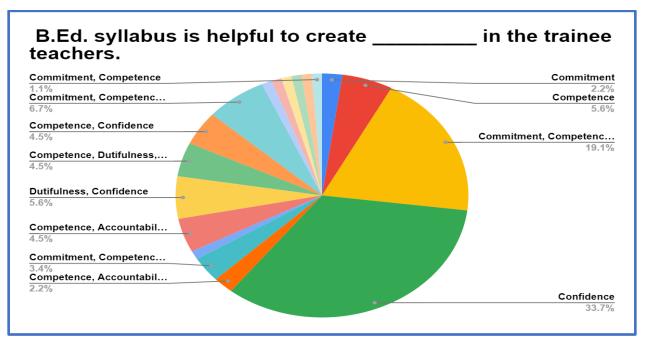

### **Report on Employers Feedback on Curriculum**

Feedback form is created for collecting feedback on Curriculum. The forms are manually filled by respondents.

There are 105 responses received from Headmasters and Senior Teachers. Analysis of the Feedback as follows.