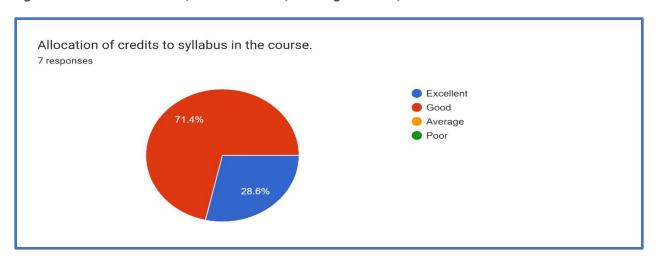

Figure 2:- Excellent- 42.9%, Good-57.1 %, Average- 0%, Poor-0%

Figure 3:- Excellent- 57.1%, Good-28.6 %, Average- 14.3%, Poor-0%

Figure 4:- Excellent- 28.6%, Good-71.4 %, Average- 0%, Poor-0%

Figure 5:- Excellent- 14.3%, Good-57.1 %, Average- 28.6%, Poor-0%