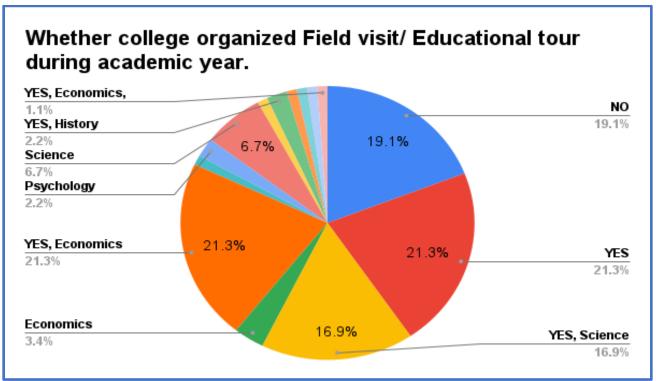

### Report of Alumni Feedback on Curriculum

Google form is created for collecting feedback on Curriculum.

Till the date there are 89 responses received from Alumni.

Analysis of the Feedback is as follows.