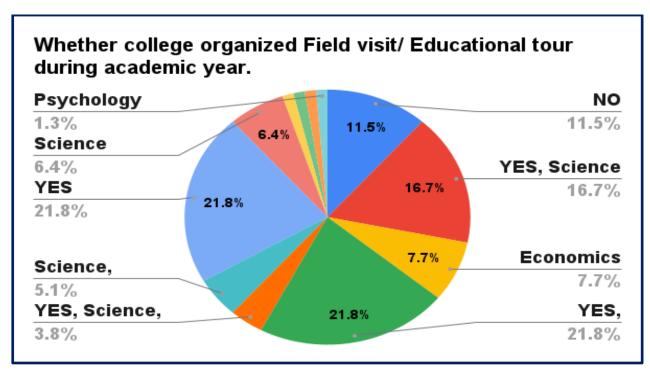

### Report of Alumni Feedback on Curriculum

Google form is created for collecting feedback on Curriculum.

Till the date there are 89 responses received from Alumni.

Analysis of the Feedback is as follows.