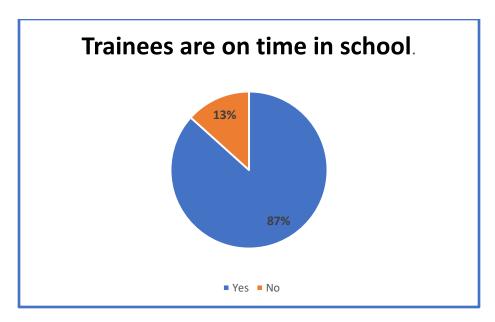

### **Report on Employers Feedback on Curriculum**

Feedback form is created for collecting feedback on Curriculum. The forms are manually filled by respondents.

There are 105 responses received from Headmasters and Senior Teachers. Analysis of the Feedback as follows.