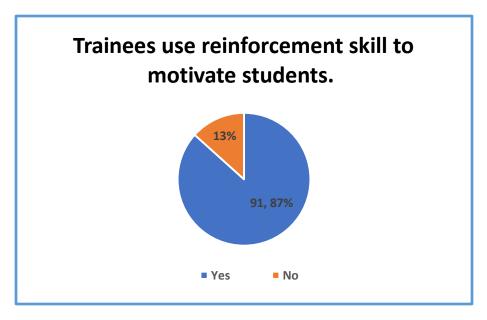

### **Report on Employers Feedback on Curriculum**

Feedback form is created for collecting feedback on Curriculum. The forms are manually filled by respondents.

There are 105 responses received from Headmasters and Senior Teachers. Analysis of the Feedback as follows.