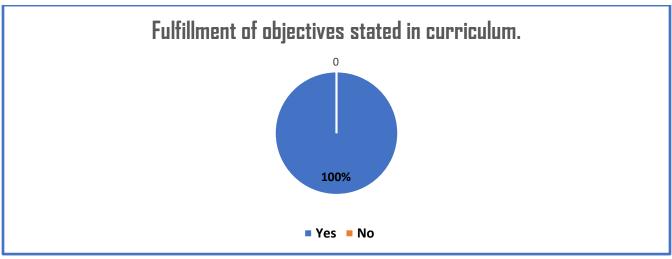

### **Report on Employers Feedback on Curriculum**

Feedback form is created for collecting feedback on Curriculum. The forms are manually filled by respondents.

There are 105 responses received from Headmasters and Senior Teachers. Analysis of the Feedback as follows.