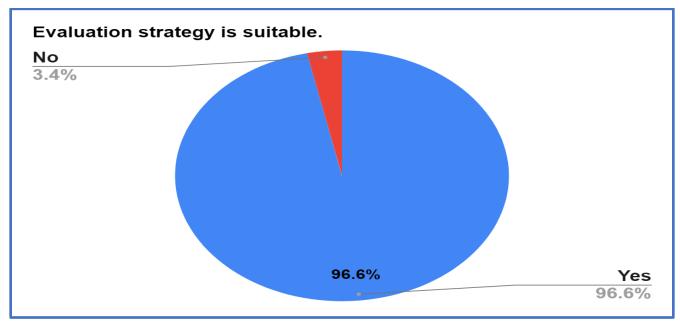

### **Report on Employers Feedback on Curriculum**

Feedback form is created for collecting feedback on Curriculum. The forms are manually filled by respondents.

There are 105 responses received from Headmasters and Senior Teachers. Analysis of the Feedback as follows.