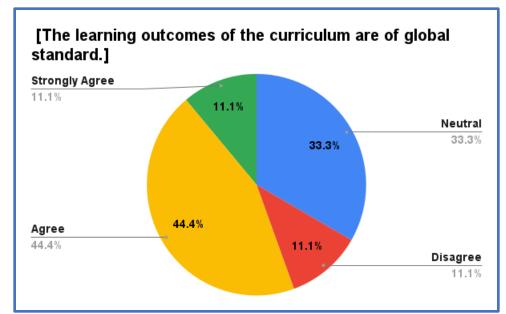

### **Report on Employers Feedback on Curriculum**

Google form is created for collecting feedback on Curriculum.

There are 9 responses received from employers.

Analysis of the Feedback as follows.

Principal