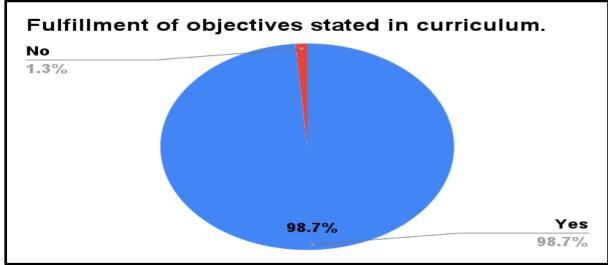

### **Report on Employers Feedback on Curriculum**

Google form is created for collecting feedback on Curriculum.

There are 9 responses received from employers.

Analysis of the Feedback as follows.

Principal