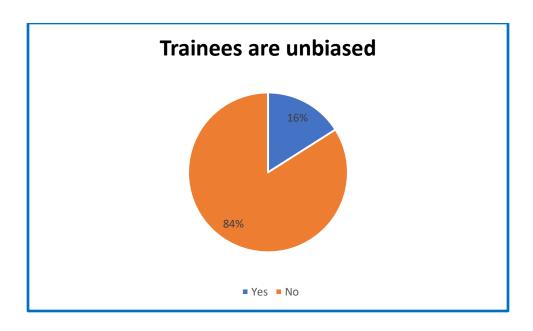

### **Report on Employers Feedback on Curriculum**

Feedback form is created for collecting feedback on Curriculum. The forms are manually filled by respondents.

There are 105 responses received from Headmasters and Senior Teachers. Analysis of the Feedback as follows.