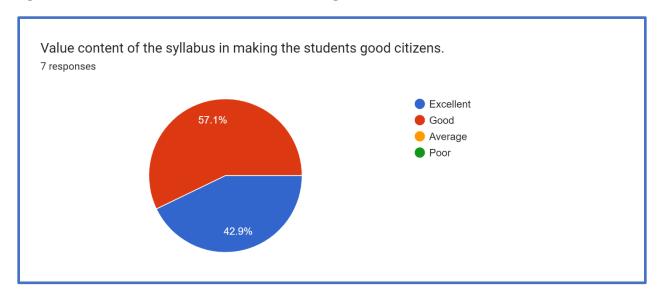

Figure 2:- Excellent- 42.9%, Good-57.1 %, Average- 0%, Poor-0%

Figure 3:- Excellent- 57.1%, Good-28.6 %, Average- 14.3%, Poor-0%

Figure 4:- Excellent- 28.6%, Good-71.4 %, Average- 0%, Poor-0%

Figure 5:- Excellent- 14.3%, Good-57.1 %, Average- 28.6%, Poor-0%