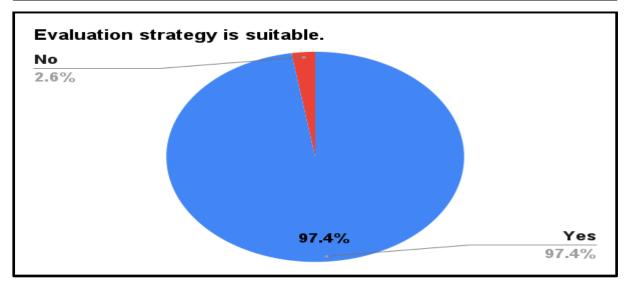

### **Report on Employers Feedback on Curriculum**

Google form is created for collecting feedback on Curriculum.

There are 9 responses received from employers.

Analysis of the Feedback as follows.

Principal