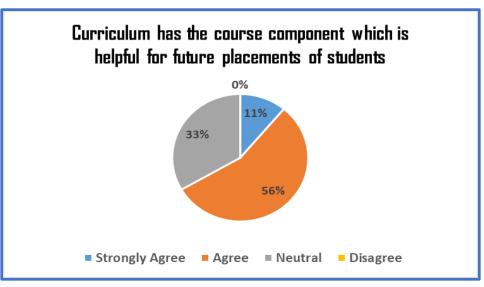

Figure 2:- Excellent- 42.9%, Good-57.1 %, Average- 0%, Poor-0%

Figure 3:- Excellent- 57.1%, Good-28.6 %, Average- 14.3%, Poor-0%

Figure 4:- Excellent- 28.6%, Good-71.4 %, Average- 0%, Poor-0%

Figure 5:- Excellent- 14.3%, Good-57.1 %, Average- 28.6%, Poor-0%