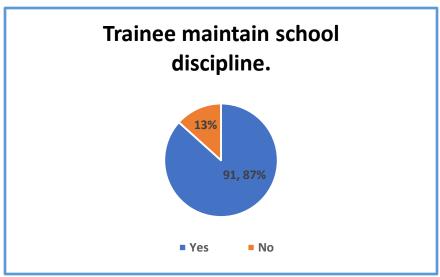

### **Report on Employers Feedback on Curriculum**

Feedback form is created for collecting feedback on Curriculum. The forms are manually filled by respondents.

There are 105 responses received from Headmasters and Senior Teachers. Analysis of the Feedback as follows.