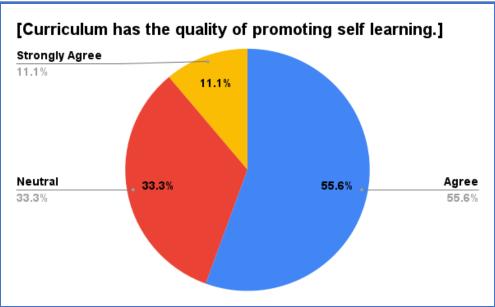

### **Report on Employers Feedback on Curriculum**

Google form is created for collecting feedback on Curriculum.

There are 9 responses received from employers.

Analysis of the Feedback as follows.

Principal