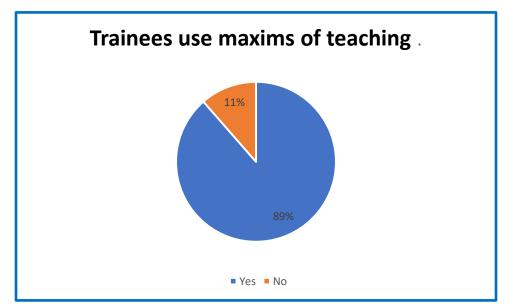

### **Report on Employers Feedback on Curriculum**

Feedback form is created for collecting feedback on Curriculum. The forms are manually filled by respondents.

There are 105 responses received from Headmasters and Senior Teachers. Analysis of the Feedback as follows.