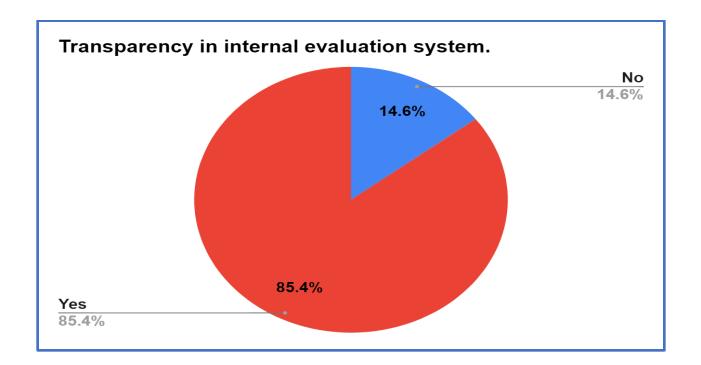

### **Report on Employers Feedback on Curriculum**

Feedback form is created for collecting feedback on Curriculum. The forms are manually filled by respondents.

There are 105 responses received from Headmasters and Senior Teachers. Analysis of the Feedback as follows.