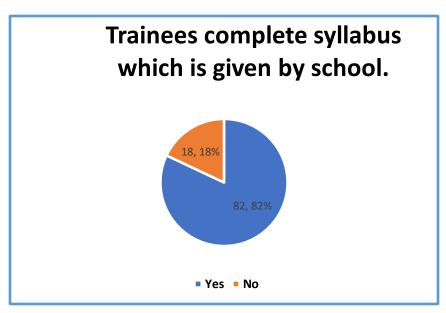

### **Report on Employers Feedback on Curriculum**

Feedback form is created for collecting feedback on Curriculum. The forms are manually filled by respondents.

There are 105 responses received from Headmasters and Senior Teachers. Analysis of the Feedback as follows.