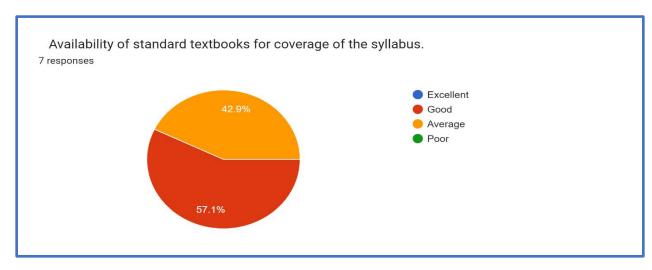

Figure 6:- Excellent- 42.9%, Good-42.9 %, Average- 14.3%, Poor-0%

Figure 7:- Excellent- 0%, Good-57.1%, Average- 42.9%, Poor-0%

Figure 8:- Excellent- 14.3%, Good-57.1%, Average- 28.6%, Poor-0%

Figure 9:- Excellent- 28.6%, Good-71.4%, Average- 0%, Poor-0%