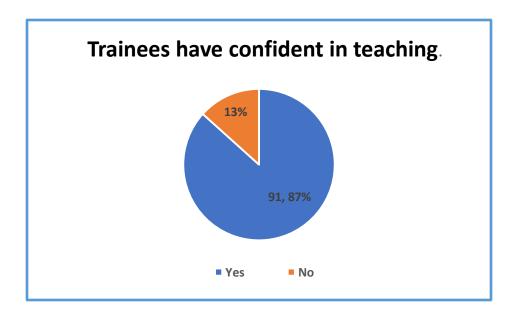

### **Report on Employers Feedback on Curriculum**

Feedback form is created for collecting feedback on Curriculum. The forms are manually filled by respondents.

There are 105 responses received from Headmasters and Senior Teachers. Analysis of the Feedback as follows.