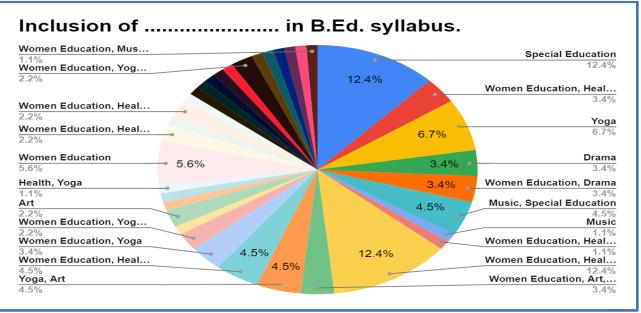

### **Report on Employers Feedback on Curriculum**

Feedback form is created for collecting feedback on Curriculum. The forms are manually filled by respondents.

There are 105 responses received from Headmasters and Senior Teachers. Analysis of the Feedback as follows.