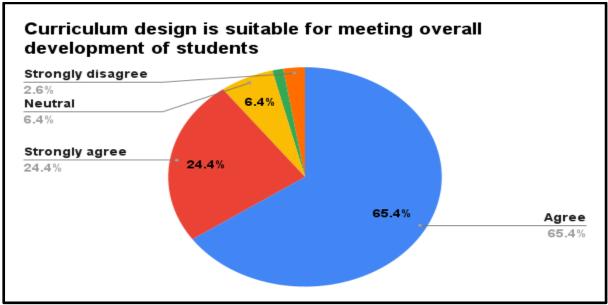

### **Report on Employers Feedback on Curriculum**

Feedback form is created for collecting feedback on Curriculum. The forms are manually filled by respondents.

There are 105 responses received from Headmasters and Senior Teachers. Analysis of the Feedback as follows.