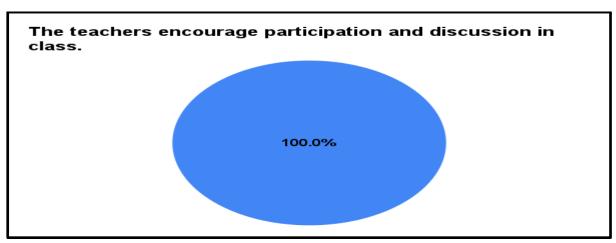

### **Report on Employers Feedback on Curriculum**

Feedback form is created for collecting feedback on Curriculum. The forms are manually filled by respondents.

There are 105 responses received from Headmasters and Senior Teachers. Analysis of the Feedback as follows.