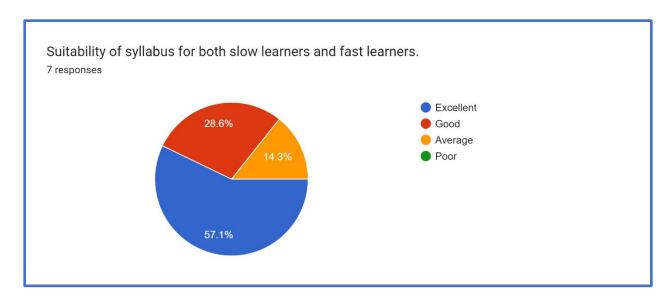

Figure 2:- Excellent- 42.9%, Good-57.1 %, Average- 0%, Poor-0%

Figure 3:- Excellent- 57.1%, Good-28.6 %, Average- 14.3%, Poor-0%

Figure 4:- Excellent- 28.6%, Good-71.4 %, Average- 0%, Poor-0%

Figure 5:- Excellent- 14.3%, Good-57.1 %, Average- 28.6%, Poor-0%