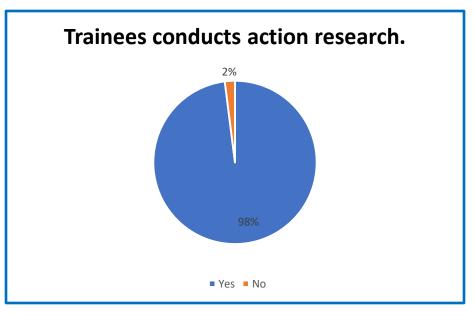

### **Report on Employers Feedback on Curriculum**

Feedback form is created for collecting feedback on Curriculum. The forms are manually filled by respondents.

There are 105 responses received from Headmasters and Senior Teachers. Analysis of the Feedback as follows.