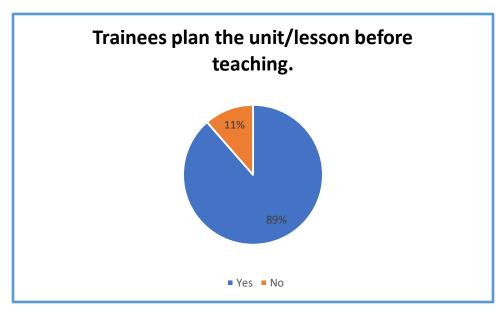

### **Report on Employers Feedback on Curriculum**

Feedback form is created for collecting feedback on Curriculum. The forms are manually filled by respondents.

There are 105 responses received from Headmasters and Senior Teachers. Analysis of the Feedback as follows.