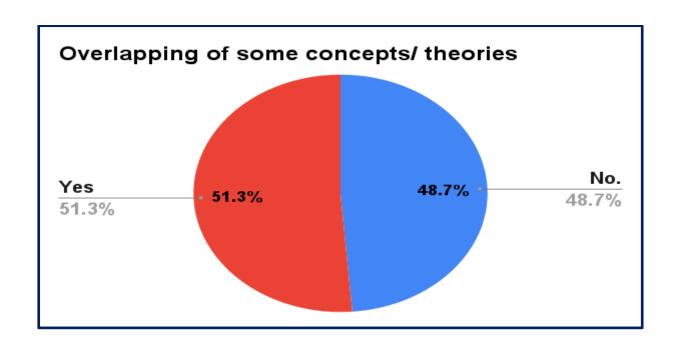

### Report of Alumni Feedback on Curriculum

Google form is created for collecting feedback on Curriculum.

Till the date there are 89 responses received from Alumni.

Analysis of the Feedback is as follows.