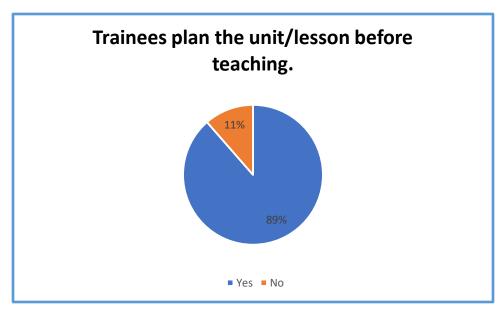

ege.edu.in

## **Report on Employers Feedback on Curriculum**

Feedback form is created for collecting feedback on Curriculum. The forms are manually filled by respondents.

There are 105 responses received from Headmasters and Senior Teachers. Analysis of the Feedback as follows.

## **List of Schools**

| Sr.<br>No. | Name of School                     |
|------------|------------------------------------|
| 1          | St. Xavier school, Silvassa        |
| 2          | Shivprakash School, Silvassa       |
| 3          | Prabhat Scholars Academy, Silvassa |
| 4          | Kendriya Vidyalaya, Silvassa       |
| 5          | M.G.Lunawat English School, Dadra  |
| 6          | Anand Public School, Dadra         |
| 7          | Kashiram School, Silvassa          |



















































Principal
PRINCIPAL
S.S.R. COLLEGE OF EDUCATION
SAYLI, SILVASSA.(D&NH)