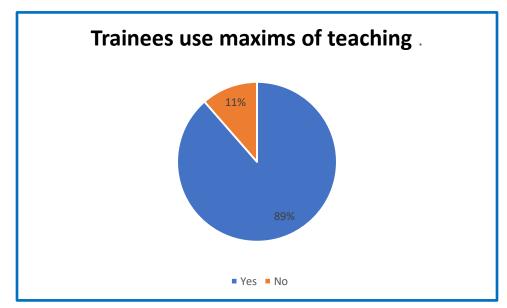

## **Report on Employers Feedback on Curriculum**

Feedback form is created for collecting feedback on Curriculum. The forms are manually filled by respondents.

There are 105 responses received from Headmasters and Senior Teachers. Analysis of the Feedback as follows.