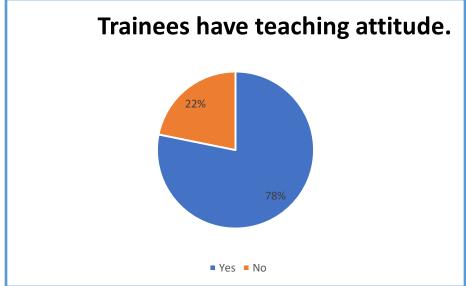

e.edu.in

## **Report on Employers Feedback on Curriculum**

Feedback form is created for collecting feedback on Curriculum. The forms are manually filled by respondents.

There are 105 responses received from Headmasters and Senior Teachers. Analysis of the Feedback as follows.

## **List of Schools**

| Sr.<br>No. | Name of School                     |
|------------|------------------------------------|
| 1          | St. Xavier school, Silvassa        |
| 2          | Shivprakash School, Silvassa       |
| 3          | Prabhat Scholars Academy, Silvassa |
| 4          | Kendriya Vidyalaya, Silvassa       |
| 5          | M.G.Lunawat English School, Dadra  |
| 6          | Anand Public School, Dadra         |
| 7          | Kashiram School, Silvassa          |



















































Principal
PRINCIPAL
S.S.R. COLLEGE OF EDUCATION
SAYLI, SILVASSA.(D&NH)