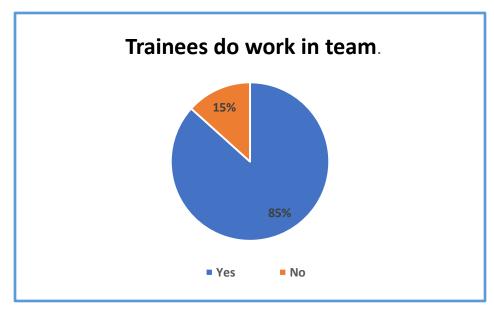

## **Report on Employers Feedback on Curriculum**

Feedback form is created for collecting feedback on Curriculum. The forms are manually filled by respondents.

There are 105 responses received from Headmasters and Senior Teachers. Analysis of the Feedback as follows.