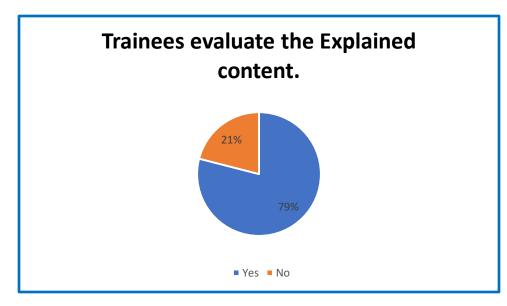

## **Report on Employers Feedback on Curriculum**

Feedback form is created for collecting feedback on Curriculum. The forms are manually filled by respondents.

There are 105 responses received from Headmasters and Senior Teachers. Analysis of the Feedback as follows.