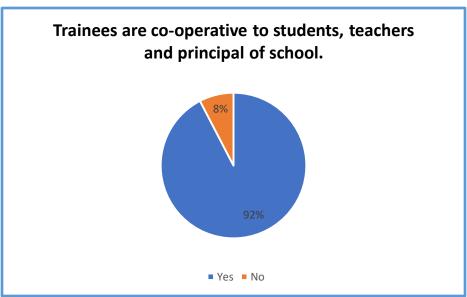

## **Report on Employers Feedback on Curriculum**

Feedback form is created for collecting feedback on Curriculum. The forms are manually filled by respondents.

There are 105 responses received from Headmasters and Senior Teachers. Analysis of the Feedback as follows.