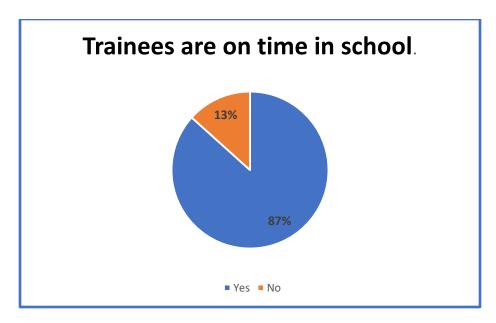

## **Report on Employers Feedback on Curriculum**

Feedback form is created for collecting feedback on Curriculum. The forms are manually filled by respondents.

There are 105 responses received from Headmasters and Senior Teachers. Analysis of the Feedback as follows.