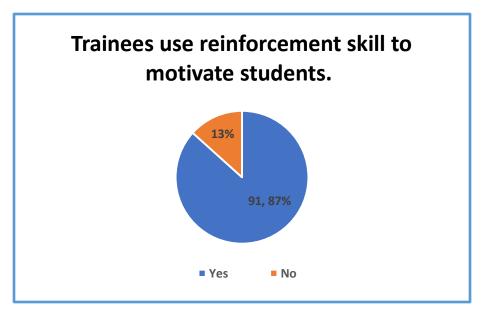

## **Report on Employers Feedback on Curriculum**

Feedback form is created for collecting feedback on Curriculum. The forms are manually filled by respondents.

There are 105 responses received from Headmasters and Senior Teachers. Analysis of the Feedback as follows.