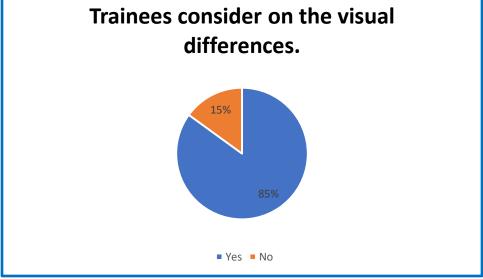

## **Report on Employers Feedback on Curriculum**

Feedback form is created for collecting feedback on Curriculum. The forms are manually filled by respondents.

There are 105 responses received from Headmasters and Senior Teachers. Analysis of the Feedback as follows.