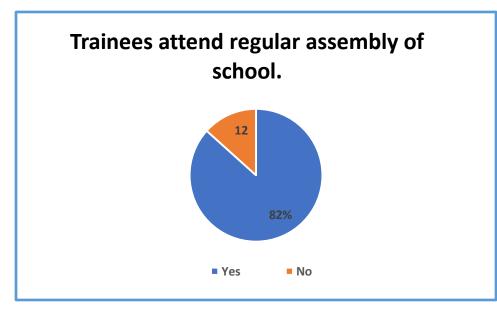

## **Report on Employers Feedback on Curriculum**

Feedback form is created for collecting feedback on Curriculum. The forms are manually filled by respondents.

There are 105 responses received from Headmasters and Senior Teachers. Analysis of the Feedback as follows.