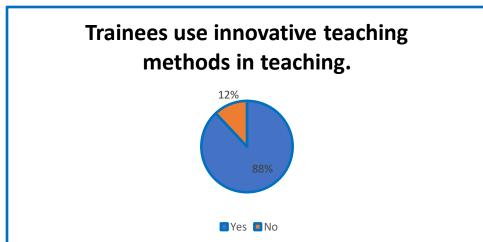

## **Report on Employers Feedback on Curriculum**

Feedback form is created for collecting feedback on Curriculum. The forms are manually filled by respondents.

There are 105 responses received from Headmasters and Senior Teachers. Analysis of the Feedback as follows.