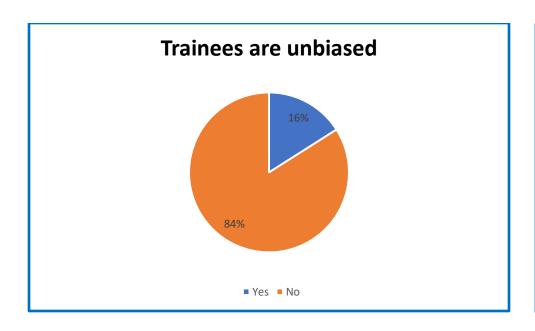

## **Report on Employers Feedback on Curriculum**

Feedback form is created for collecting feedback on Curriculum. The forms are manually filled by respondents.

There are 105 responses received from Headmasters and Senior Teachers. Analysis of the Feedback as follows.