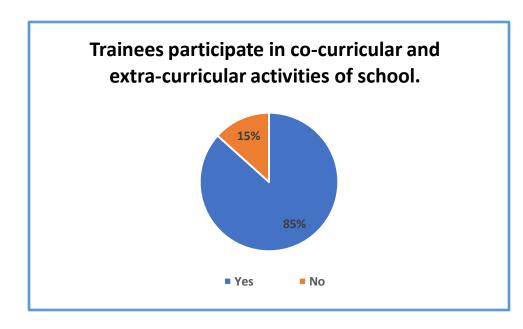

## **Report on Employers Feedback on Curriculum**

Feedback form is created for collecting feedback on Curriculum. The forms are manually filled by respondents.

There are 105 responses received from Headmasters and Senior Teachers. Analysis of the Feedback as follows.