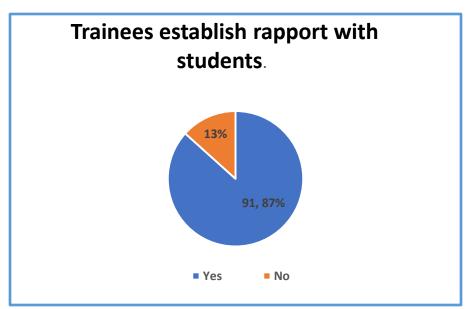

## **Report on Employers Feedback on Curriculum**

Feedback form is created for collecting feedback on Curriculum. The forms are manually filled by respondents.

There are 105 responses received from Headmasters and Senior Teachers. Analysis of the Feedback as follows.