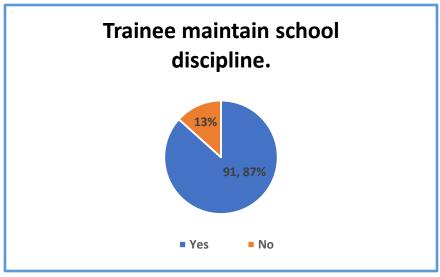

## **Report on Employers Feedback on Curriculum**

Feedback form is created for collecting feedback on Curriculum. The forms are manually filled by respondents.

There are 105 responses received from Headmasters and Senior Teachers. Analysis of the Feedback as follows.