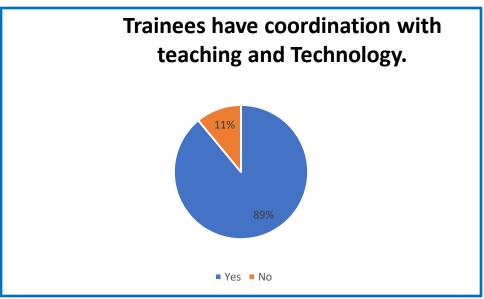

## **Report on Employers Feedback on Curriculum**

Feedback form is created for collecting feedback on Curriculum. The forms are manually filled by respondents.

There are 105 responses received from Headmasters and Senior Teachers. Analysis of the Feedback as follows.