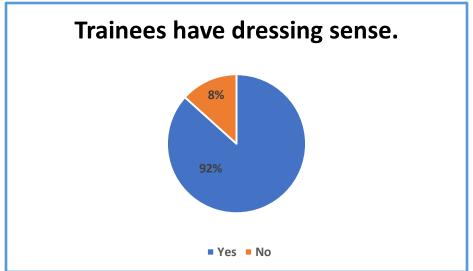

## **Report on Employers Feedback on Curriculum**

Feedback form is created for collecting feedback on Curriculum. The forms are manually filled by respondents.

There are 105 responses received from Headmasters and Senior Teachers. Analysis of the Feedback as follows.