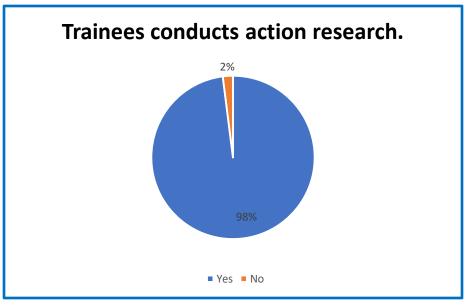

u.in

## **Report on Employers Feedback on Curriculum**

Feedback form is created for collecting feedback on Curriculum. The forms are manually filled by respondents.

There are 105 responses received from Headmasters and Senior Teachers. Analysis of the Feedback as follows.

## **List of Schools**

| Sr.<br>No. | Name of School                     |
|------------|------------------------------------|
| 1          | St. Xavier school, Silvassa        |
| 2          | Shivprakash School, Silvassa       |
| 3          | Prabhat Scholars Academy, Silvassa |
| 4          | Kendriya Vidyalaya, Silvassa       |
| 5          | M.G.Lunawat English School, Dadra  |
| 6          | Anand Public School, Dadra         |
| 7          | Kashiram School, Silvassa          |



















































Principal
PRINCIPAL
S.S.R. COLLEGE OF EDUCATION
SAYLI, SILVASSA.(D&NH)