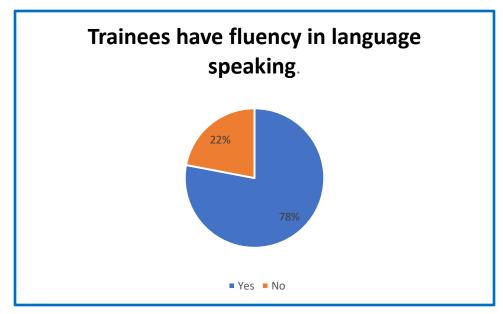

edu.in

## **Report on Employers Feedback on Curriculum**

Feedback form is created for collecting feedback on Curriculum. The forms are manually filled by respondents.

There are 105 responses received from Headmasters and Senior Teachers. Analysis of the Feedback as follows.

## **List of Schools**

| Sr.<br>No. | Name of School                     |
|------------|------------------------------------|
| 1          | St. Xavier school, Silvassa        |
| 2          | Shivprakash School, Silvassa       |
| 3          | Prabhat Scholars Academy, Silvassa |
| 4          | Kendriya Vidyalaya, Silvassa       |
| 5          | M.G.Lunawat English School, Dadra  |
| 6          | Anand Public School, Dadra         |
| 7          | Kashiram School, Silvassa          |



















































Principal
PRINCIPAL
S.S.R. COLLEGE OF EDUCATION
SAYLI, SILVASSA.(D&NH)