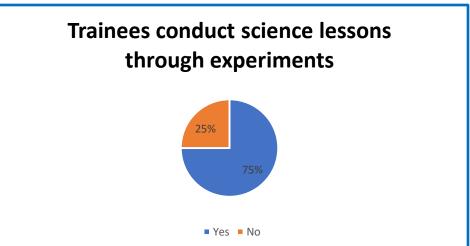

## **Report on Employers Feedback on Curriculum**

Feedback form is created for collecting feedback on Curriculum. The forms are manually filled by respondents.

There are 105 responses received from Headmasters and Senior Teachers. Analysis of the Feedback as follows.