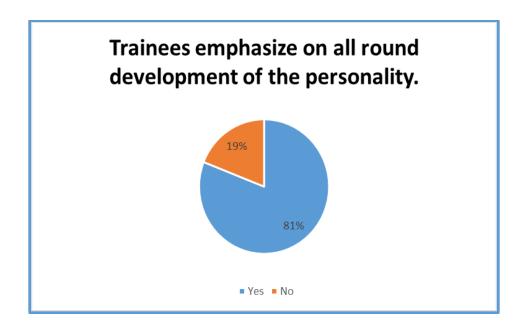

## **Report on Employers Feedback on Curriculum**

Feedback form is created for collecting feedback on Curriculum. The forms are manually filled by respondents.

There are 105 responses received from Headmasters and Senior Teachers. Analysis of the Feedback as follows.