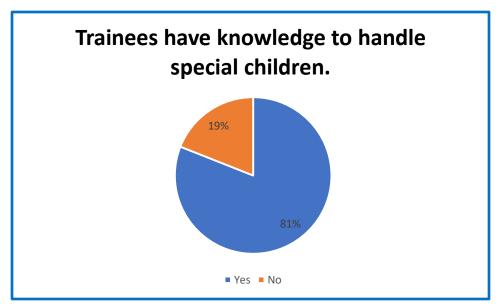

## **Report on Employers Feedback on Curriculum**

Feedback form is created for collecting feedback on Curriculum. The forms are manually filled by respondents.

There are 105 responses received from Headmasters and Senior Teachers. Analysis of the Feedback as follows.