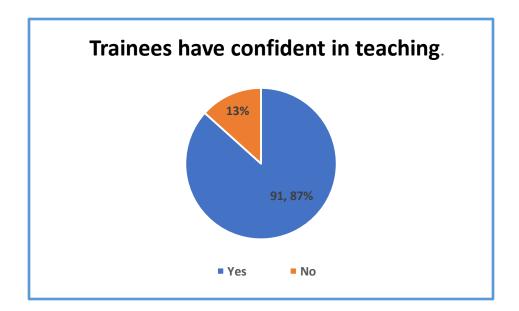

## **Report on Employers Feedback on Curriculum**

Feedback form is created for collecting feedback on Curriculum. The forms are manually filled by respondents.

There are 105 responses received from Headmasters and Senior Teachers. Analysis of the Feedback as follows.