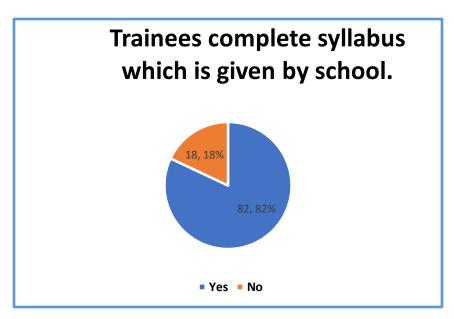

## **Report on Employers Feedback on Curriculum**

Feedback form is created for collecting feedback on Curriculum. The forms are manually filled by respondents.

There are 105 responses received from Headmasters and Senior Teachers. Analysis of the Feedback as follows.