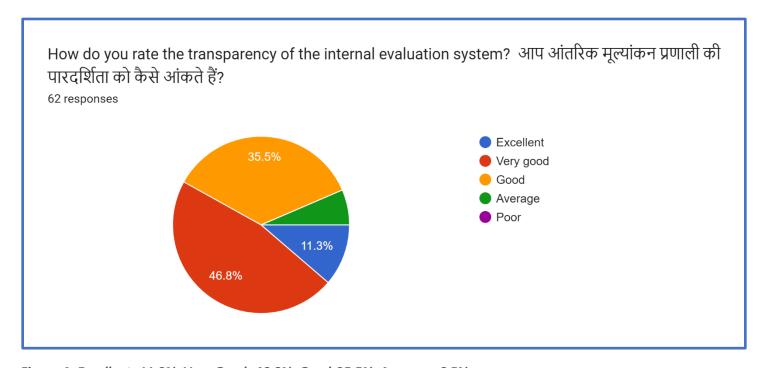

Figure 2- Excellent- 9.7%, Very Good -50%, Good- 37.1%, Average - 3.2%

Figure 3-Excellent 12.9%, Very Good- 40.3%, Good- 38.7%, Average-8.1%

Figure 4- Excellent- 11.3%, Very Good- 46.8%, Good-35.5%, Average- 6.5%