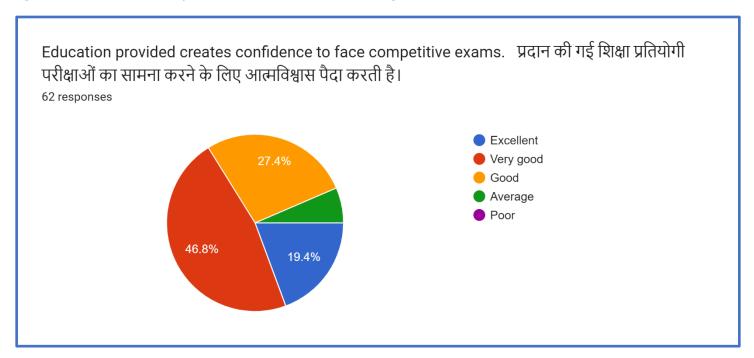

Figure 5 Excellent- 30.6, Very Good-33.9%, Good-30.6%, Average-4.8%

Figure 6-Excellent- 19.4%, Very Good-46.8%, Good-27.4%, Average-6.5%

Figure 7- Excellent- 8.1%, Very Good- 37.1%, Good- 40.3%, Average-9.7%, Poor-4.8%