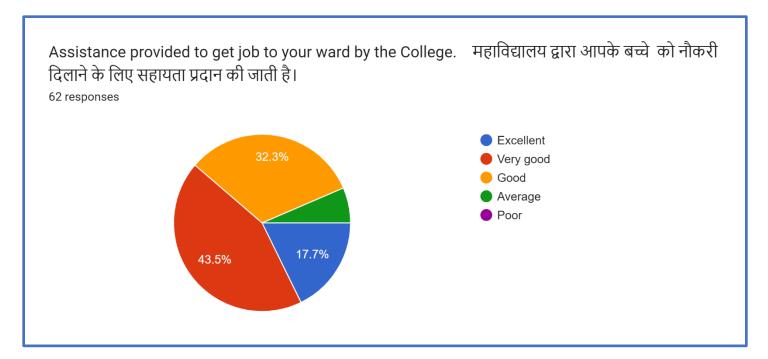

Figure 8- Excellent-43.5%, Very Good- 30.6%, Good- 24.2%, Average-4.8%

Figure 9- Excellent- 17.7%, Very Good- 43.5%, Good- 32.3%, Average-6.5

Principal

PRINCIPAL S.S.R. COLLEGE OF EDUCATION SAYLI, SILVASSA.(D&NH)