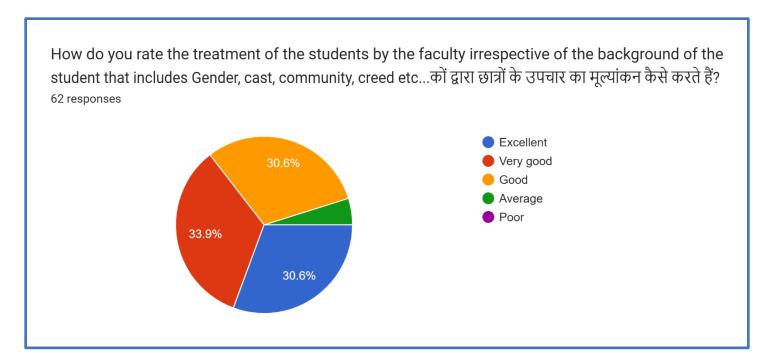

Figure 5 Excellent- 30.6, Very Good-33.9%, Good-30.6%, Average-4.8%

Figure 6-Excellent- 19.4%, Very Good-46.8%, Good-27.4%, Average-6.5%

Figure 7- Excellent- 8.1%, Very Good- 37.1%, Good- 40.3%, Average-9.7%, Poor-4.8%