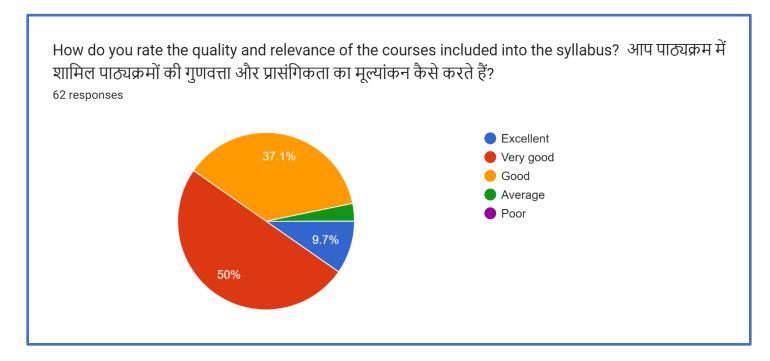

Figure 2- Excellent- 9.7%, Very Good -50%, Good- 37.1%, Average - 3.2%

Figure 3-Excellent 12.9%, Very Good- 40.3%, Good- 38.7%, Average-8.1%

Figure 4- Excellent- 11.3%, Very Good- 46.8%, Good-35.5%, Average- 6.5%