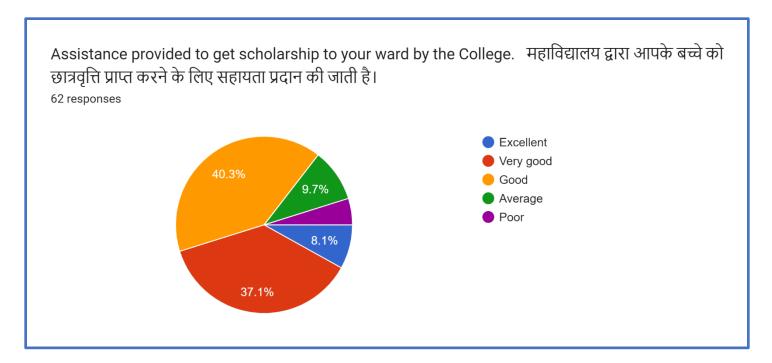

Figure 5 Excellent- 30.6, Very Good-33.9%, Good-30.6%, Average-4.8%

Figure 6-Excellent- 19.4%, Very Good-46.8%, Good-27.4%, Average-6.5%

Figure 7- Excellent- 8.1%, Very Good- 37.1%, Good- 40.3%, Average-9.7%, Poor-4.8%