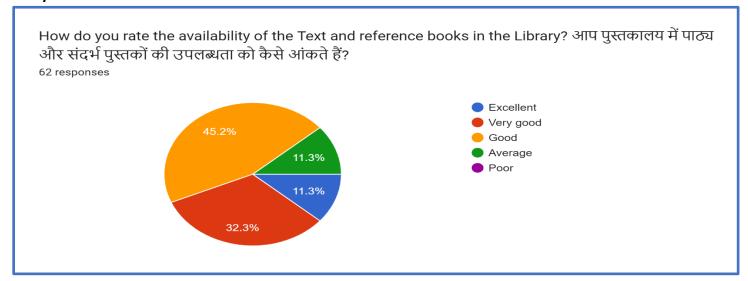

## **Report on Parents Feedback on Curriculum**

Google form is created for collecting feedback on Curriculum.

There are 67 responses received from parents.

Analysis of the Feedback as follows.

Figure 1:- Excellent- 11.3%, Very Good-32.3 %, Good-45.2%, Average-11.3%