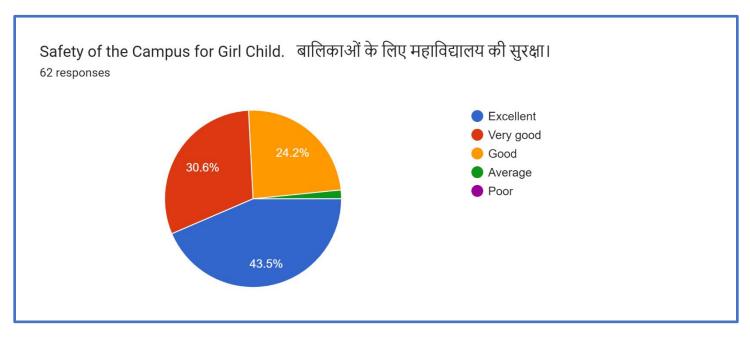

Figure 8- Excellent-43.5%, Very Good- 30.6%, Good- 24.2%, Average-4.8%

Figure 9- Excellent- 17.7%, Very Good- 43.5%, Good- 32.3%, Average-6.5

Principal

PRINCIPAL S.S.R. COLLEGE OF EDUCATION SAYLI, SILVASSA.(D&NH)