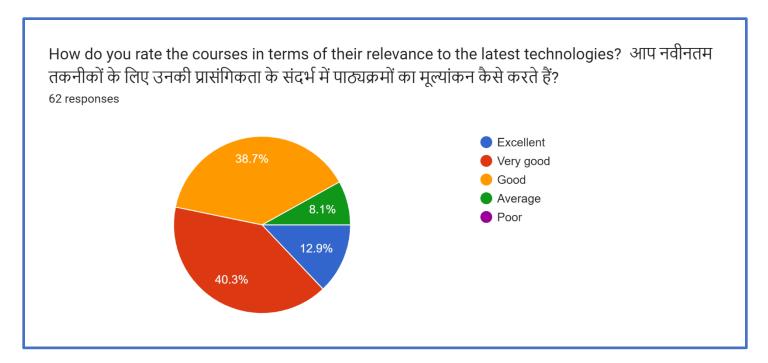

Figure 2- Excellent- 9.7%, Very Good -50%, Good- 37.1%, Average - 3.2%

Figure 3-Excellent 12.9%, Very Good- 40.3%, Good- 38.7%, Average-8.1%

Figure 4- Excellent- 11.3%, Very Good- 46.8%, Good-35.5%, Average- 6.5%