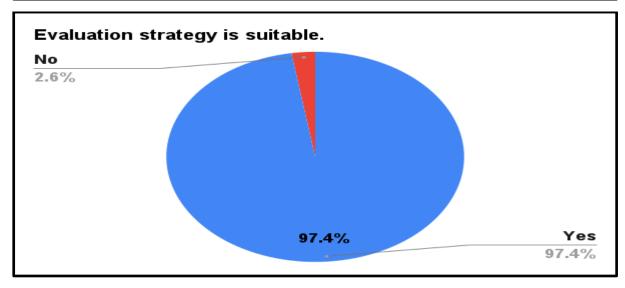

## **Report of Students Feedback on Curriculum**

Google form is created for collecting feedback on Curriculum. Till the date there are 78 responses received from Students.

Analysis of the Feedback is as follows.