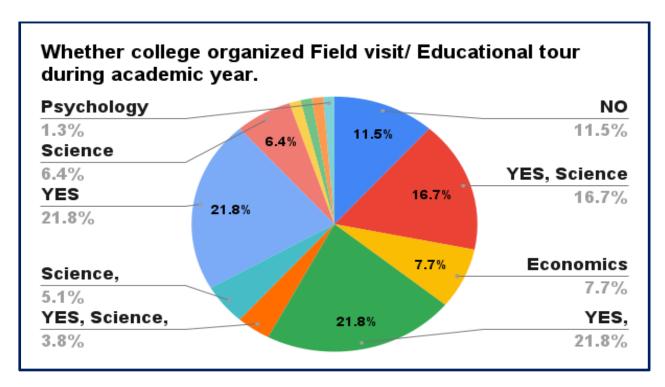

## **Report of Students Feedback on Curriculum**

Google form is created for collecting feedback on Curriculum. Till the date there are 78 responses received from Students.

Analysis of the Feedback is as follows.