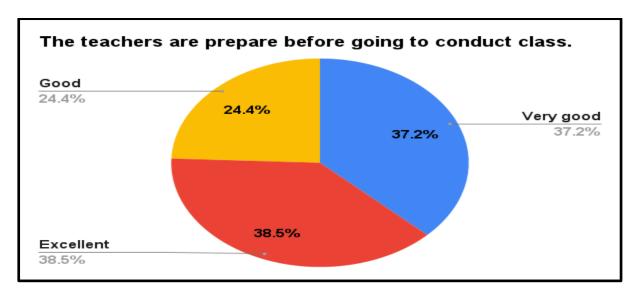

## **Report of Students Feedback on Curriculum**

Google form is created for collecting feedback on Curriculum. Till the date there are 78 responses received from Students.

Analysis of the Feedback is as follows.