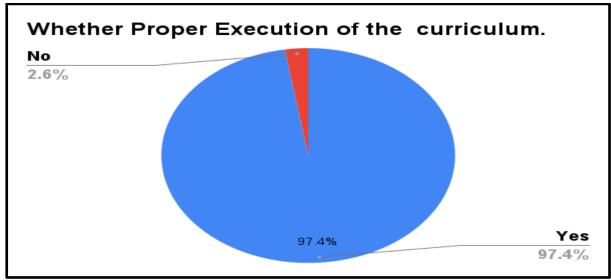

## **Report of Students Feedback on Curriculum**

Google form is created for collecting feedback on Curriculum. Till the date there are 78 responses received from Students.

Analysis of the Feedback is as follows.