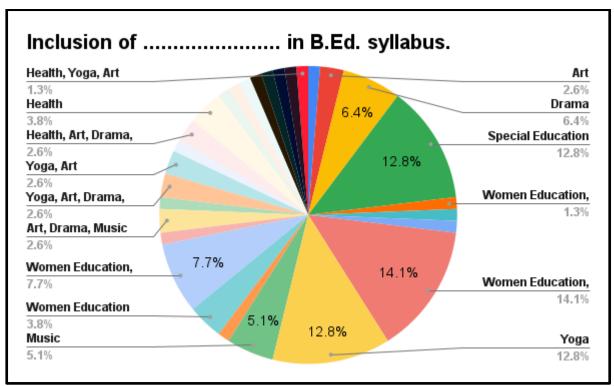

## **Report of Students Feedback on Curriculum**

Google form is created for collecting feedback on Curriculum. Till the date there are 78 responses received from Students.

Analysis of the Feedback is as follows.