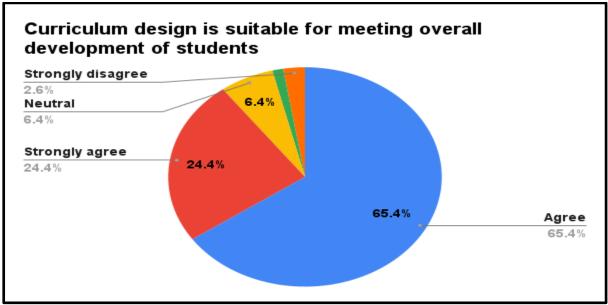

## **Report of Students Feedback on Curriculum**

Google form is created for collecting feedback on Curriculum. Till the date there are 78 responses received from Students.

Analysis of the Feedback is as follows.