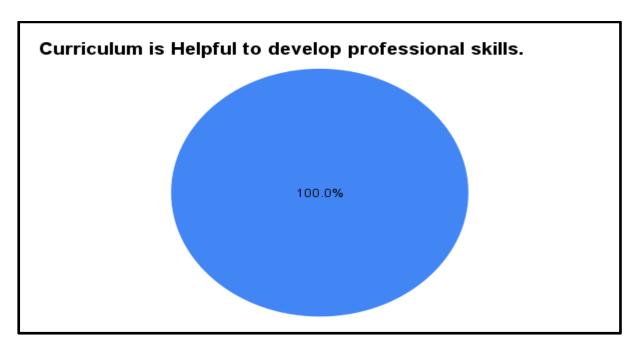

## **Report of Students Feedback on Curriculum**

Google form is created for collecting feedback on Curriculum. Till the date there are 78 responses received from Students.

Analysis of the Feedback is as follows.