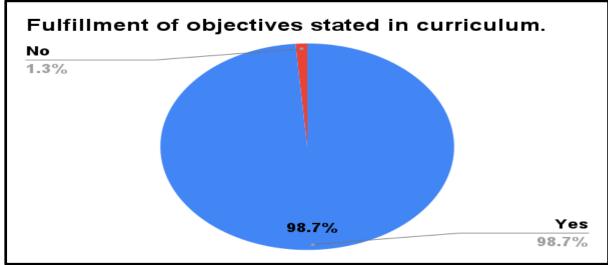

## **Report of Students Feedback on Curriculum**

Google form is created for collecting feedback on Curriculum. Till the date there are 78 responses received from Students.

Analysis of the Feedback is as follows.