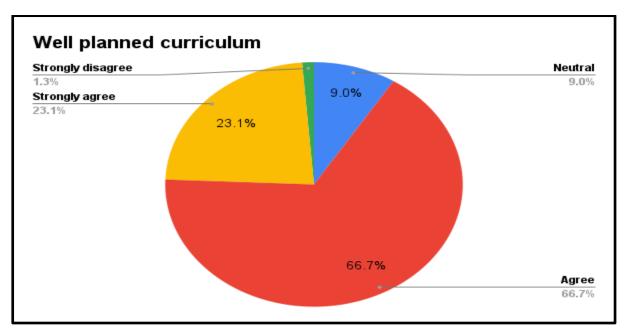

## **Report of Students Feedback on Curriculum**

Google form is created for collecting feedback on Curriculum. Till the date there are 78 responses received from Students.

Analysis of the Feedback is as follows.