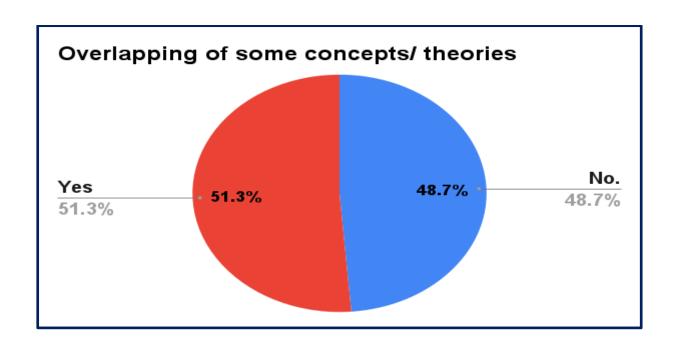

## **Report of Students Feedback on Curriculum**

Google form is created for collecting feedback on Curriculum. Till the date there are 78 responses received from Students.

Analysis of the Feedback is as follows.