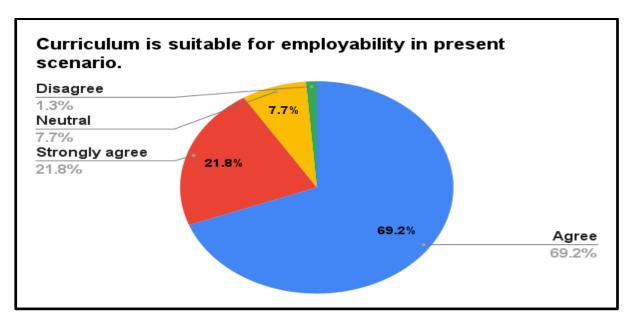

## **Report of Students Feedback on Curriculum**

Google form is created for collecting feedback on Curriculum. Till the date there are 78 responses received from Students.

Analysis of the Feedback is as follows.