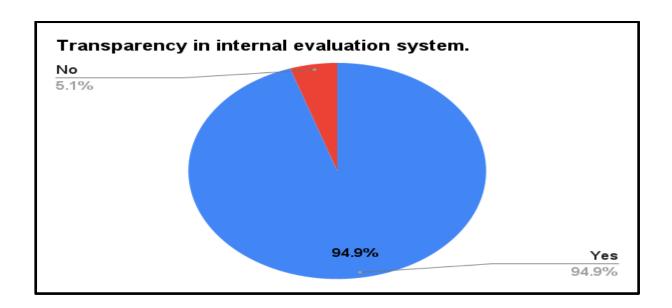

## **Report of Students Feedback on Curriculum**

Google form is created for collecting feedback on Curriculum. Till the date there are 78 responses received from Students.

Analysis of the Feedback is as follows.