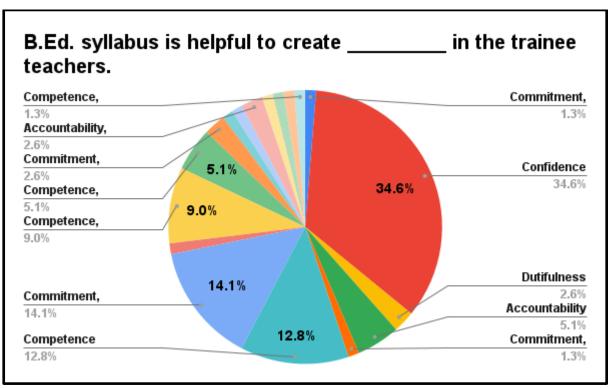

## **Report of Students Feedback on Curriculum**

Google form is created for collecting feedback on Curriculum. Till the date there are 78 responses received from Students.

Analysis of the Feedback is as follows.