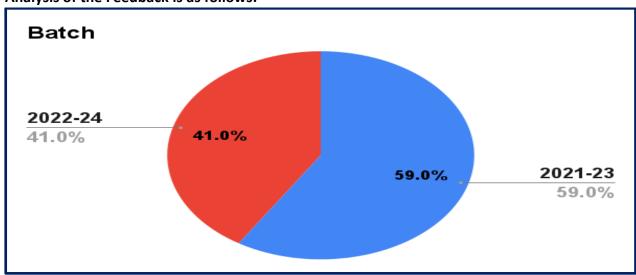

## **Report of Students Feedback on Curriculum**

Google form is created for collecting feedback on Curriculum. Till the date there are 78 responses received from Students.

Analysis of the Feedback is as follows.